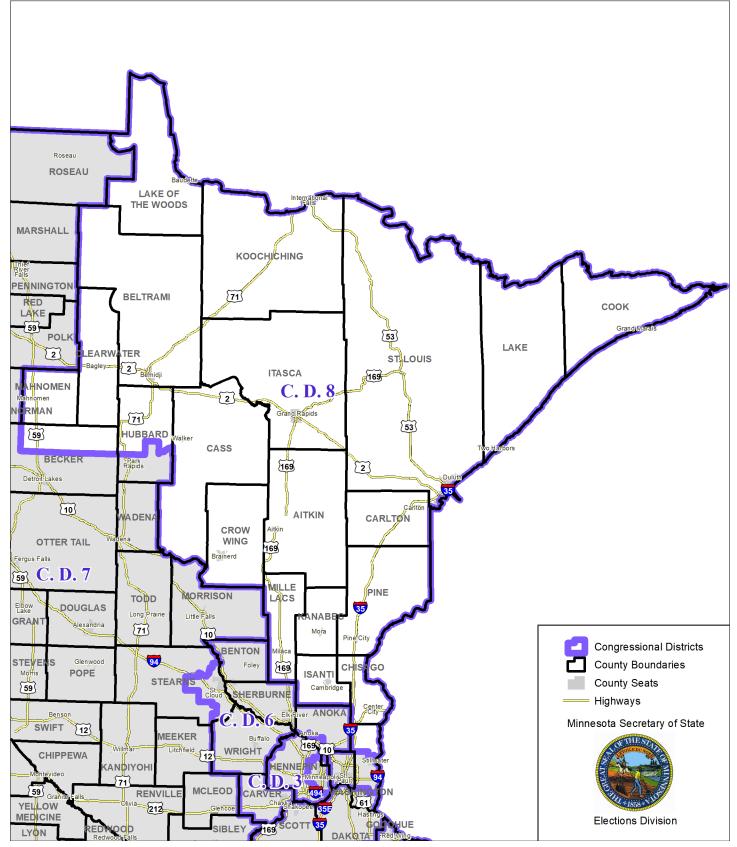

## **District Description**

Territory of Minnesota Congressional District 8:

Aitkin County

.

- This area in Becker County:
  - o Callaway
  - Callaway Twp
  - Eagle View Twp
  - Forest Twp
  - Maple Grove Twp
  - o Ogema
  - Pine Point Twp
  - o Riceville Twp
  - Round Lake Twp
  - o Savannah Twp
  - Spring Creek Twp
  - Sugar Bush Twp
  - Two Inlets Twp
  - White Earth Twp
- Beltrami County
- Carlton County
- Cass County
- Chisago County
- Clearwater County
- Cook County
- Crow Wing County
- This area in Hubbard County:
  - These precincts in Akeley Twp:
    - AKELEY TWP. P-1
  - Arago Twp
  - Clay Twp
  - Clover Twp
  - Farden Twp
  - Fern Twp
  - Guthrie Twp
  - Hart Lake Twp
  - Helga Twp
  - Hendrickson Twp
  - o Lake Alice Twp
  - o Lake Emma Twp
  - Lake George Twp
  - o Lake Hattie Twp
  - o Lakeport Twp
  - o Laporte
  - Rockwood Twp
  - o Schoolcraft Twp
  - Steamboat River Twp
  - Thorpe Twp
- Isanti County
- Itasca County
- Kanabec County
- Koochiching County

- Lake County
- Lake Of The Woods County
- Mahnomen County
- Mille Lacs County
- Pine County
- St. Louis County
- This area in Washington County:
  - o Forest Lake
  - o Hugo
  - Marine On St. Croix
  - May Twp
  - Scandia
  - These precincts in Stillwater Twp:
    - STILLWATER TWP. P-1