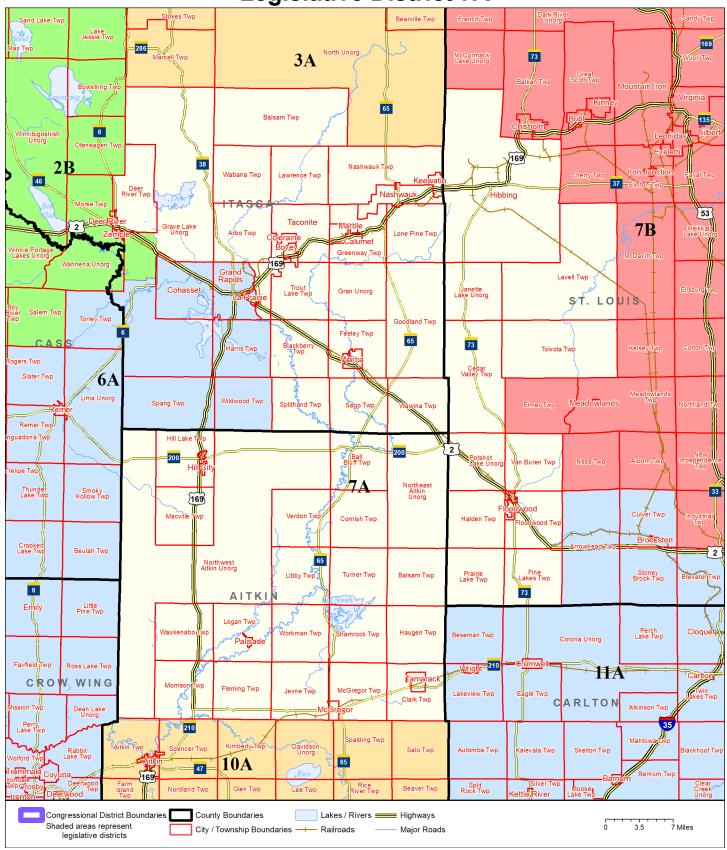

## **District Description**

Territory of Minnesota Legislative District 7A:

- This area in Aitkin County:
  - o Ball Bluff Twp
  - o Balsam Twp
  - Clark Twp
  - Cornish Twp
  - Fleming Twp
  - Haugen Twp
  - Hill City
  - Hill Lake Twp
  - Jevne Twp
  - Libby Twp
  - o Logan Twp
  - o Mcgregor
  - Mcgregor Twp
  - Macville Twp
  - Morrison Twp
  - o Palisade
  - Shamrock Twp
  - Tamarack
  - Turner Twp
  - Verdon Twp
  - Waukenabo Twp
  - Workman Twp
  - o These precincts in unorganized territory:
    - NE AITKIN UNORG
    - NW AITKIN UNORG
- This area in Itasca County:
  - Arbo Twp
  - Balsam Twp
  - Blackberry Twp
  - o Bovey
  - Calumet
  - Coleraine
  - o These precincts in Deer River:
    - DEER RIVER P-2
  - Deer River Twp
  - Feeley Twp
  - Goodland Twp
  - Greenway Twp
  - Keewatin
  - Lawrence Twp
  - o Lone Pine Twp
  - o Marble
  - o Nashwauk
  - Nashwauk Twp
  - o Sago Twp
  - Splithand Twp
  - o Taconite
  - Trout Lake Twp

- o Wabana Twp
- o Warba
- o Wawina Twp
- o Zemple
- o These precincts in unorganized territory:
  - BASS LAKE PREC
  - DEER LAKE PREC
  - GRAN PREC
  - GRAVE LAKE PREC
- This area in St. Louis County:
  - o Cedar Valley Twp
  - Fine Lakes Twp
  - o Floodwood
  - Floodwood Twp
  - o Halden Twp
  - o Hibbing
  - Lavell Twp
  - Prairie Lake Twp
  - o Toivola Twp
  - o Van Buren Twp
  - o These precincts in unorganized territory:
    - UNORG. PRCT. 1
    - UNORG. PRCT. 4