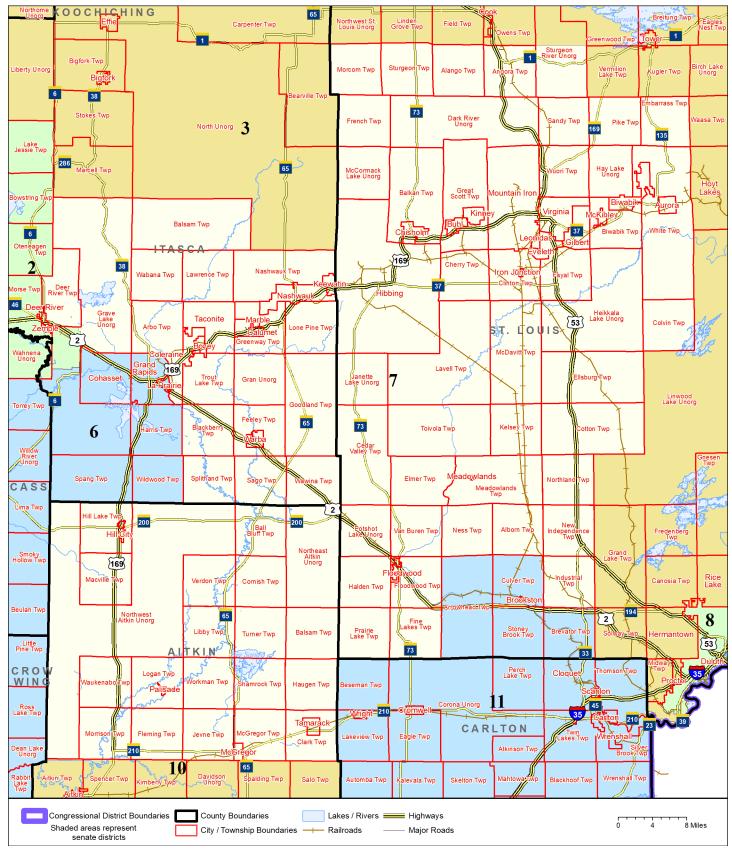

## **Senate District 7**

Published by Office of the Minnesota Secretary of State, Elections Division. Current as of February 2024. Look up districts & polling places at https://pollfinder.sos.mn.gov

## About this map

This map shows the Congressional and Legislative Districts ordered by the Special Redistricting Panel in the matter of *Wattson, et al. v. Simon, et al.* No. A21-0243 and A21-0546, on Feburary 15, 2022, as modified by 2022 Session Laws Chapter 92, as corrected under *Minnesota Statutes* 2.91, subd. 2, or as adjusted under *Minnesota Statutes* 204B.146, subd. 3. Derived from precinct boundaries that are maintained by the Secretary of State and available for download at the Minnesota Geospatial Commons (https://gisdata.mn.gov). Road data is from Mn/DOT and U.S. Census (Statewide) and NCompass (Metro). Rail data is from Mn/DOT. Water data is from MN DNR.

## **District Description**

Territory of Minnesota Senate District 7:

- This area in Aitkin County:
  - Ball Bluff Twp
  - o Balsam Twp
  - o Clark Twp
  - Cornish Twp
  - Fleming Twp
  - o Haugen Twp
  - Hill City
  - Hill Lake Twp
  - Jevne Twp
  - o Libby Twp
  - Logan Twp
  - o Mcgregor
  - Mcgregor Twp
  - Macville Twp
  - Morrison Twp
  - o Palisade
  - Shamrock Twp
  - Tamarack
  - Turner Twp
  - Verdon Twp
  - Waukenabo Twp
  - Workman Twp
  - These precincts in unorganized territory:
    - NE AITKIN UNORG
    - NW AITKIN UNORG
- This area in Itasca County:
  - Arbo Twp
  - Balsam Twp
  - Blackberry Twp
  - o Bovey
  - Calumet
  - Coleraine
  - o These precincts in Deer River:
    - DEER RIVER P-2
  - Deer River Twp
  - Feeley Twp
  - Goodland Twp
  - o Greenway Twp
  - o Keewatin
  - Lawrence Twp
  - Lone Pine Twp
  - Marble
  - Nashwauk
  - Nashwauk Twp
  - Sago Twp
  - Splithand Twp
  - Taconite
  - Trout Lake Twp

- Wabana Twp
- o Warba
- Wawina Twp
- Zemple
- These precincts in unorganized territory:
  - BASS LAKE PREC
  - DEER LAKE PREC
  - GRAN PREC
  - GRAVE LAKE PREC
- This area in St. Louis County:
  - o Alango Twp
  - Alborn Twp
  - Angora Twp
  - Aurora
  - Balkan Twp
  - o Biwabik
  - Biwabik Twp
  - o Buhl
  - o Cedar Valley Twp
  - Cherry Twp
  - o Chisholm
  - o Clinton Twp
  - o Colvin Twp
  - Cotton Twp
  - Ellsburg Twp
  - Elmer Twp
  - Embarrass Twp
  - Eveleth
  - Fayal Twp
  - Fine Lakes Twp
  - Floodwood
  - Floodwood Twp
  - French Twp
  - Gilbert
  - Great Scott Twp
  - Halden Twp
  - o Hibbing
  - Industrial Twp
  - o Iron Junction
  - Kelsey Twp
  - Kinney
  - Lavell Twp
  - Leonidas
  - Mcdavitt Twp
  - Mckinley
  - Meadowlands
  - Meadowlands Twp
  - Morcom Twp
  - Mountain Iron
  - Ness Twp
  - New Independence Twp
  - Northland Twp

- o Pike Twp
- o Prairie Lake Twp
- o Sandy Twp
- Sturgeon Twp
- o Toivola Twp
- o Van Buren Twp
- o Virginia
- o White Twp
- o Wuori Twp
- o These precincts in unorganized territory:
  - UNORG. PRCT. 1
  - UNORG. PRCT. 10
  - UNORG. PRCT. 14
  - UNORG. PRCT. 15
  - UNORG. PRCT. 16
  - UNORG. PRCT. 17
  - UNORG. PRCT. 18
  - UNORG. PRCT. 4
  - UNORG. PRCT. 5
  - UNORG. PRCT. 7
  - UNORG. PRCT. 8