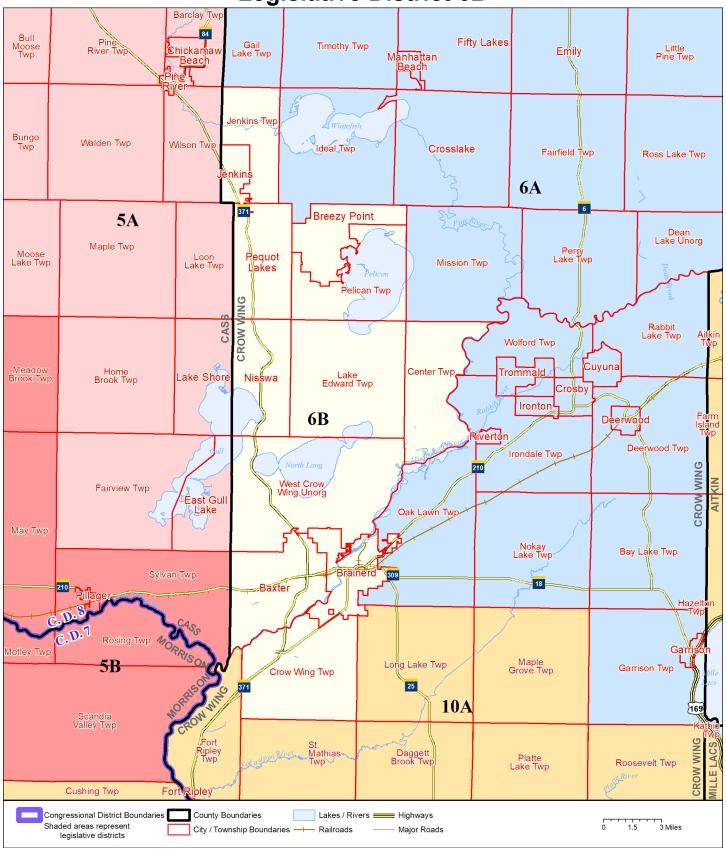

**Legislative District 6B** 

Published by Office of the Minnesota Secretary of State, Elections Division. Current as of May 2024. Look up districts & polling places at https://pollfinder.sos.mn.gov

## **District Description**

Territory of Minnesota Legislative District 6B:

- This area in Crow Wing County:
  - o Baxter
  - o These precincts in Brainerd:
    - BRAINERD W-1 P-1
    - BRAINERD W-1 P-2
    - BRAINERD W-2 P-1
    - BRAINERD W-2 P-2
    - BRAINERD W-3 P-1
    - BRAINERD W-3 P-2
    - BRAINERD W-4 P-1
    - BRAINERD W-4 P-2
  - o Breezy Point
  - Center Twp
  - Crow Wing Twp
  - o Jenkins
  - Jenkins Twp
  - Lake Edward Twp
  - o Nisswa
  - Pelican Twp
  - Pequot Lakes
  - o These precincts in unorganized territory:
    - PRECINCT 1 UNORG. TERR.
    - PRECINCT 2 UNORG. TERR.
    - PRECINCT 3 UNORG. TERR.
    - PRECINCT 4 UNORG. TERR.