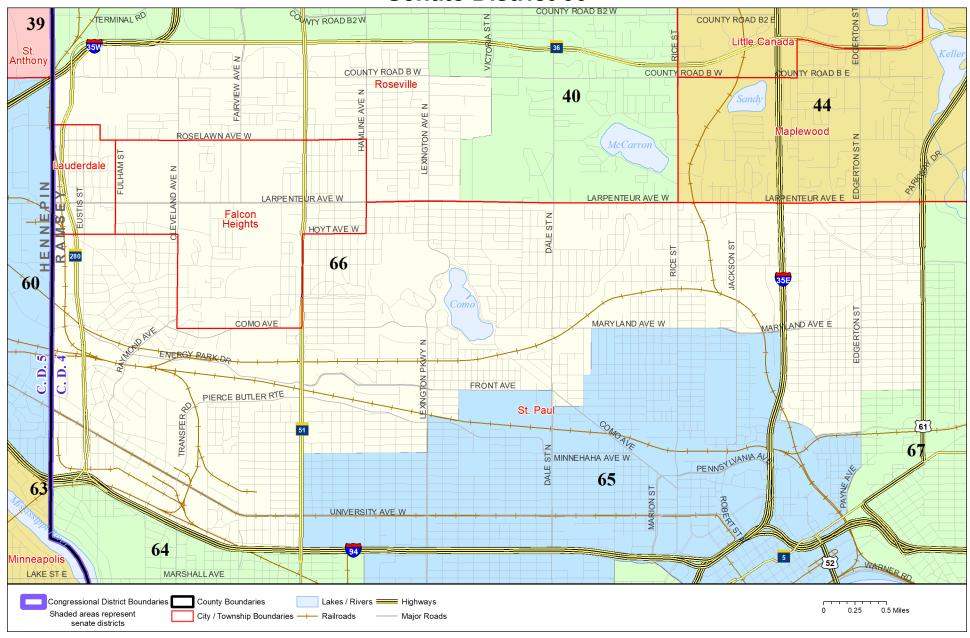

## **Senate District 66**

Published by Office of the Minnesota Secretary of State, Elections Division. Current as of February 2024. Look up districts & polling places at https://pollfinder.sos.mn.gov

## **District Description**

Territory of Minnesota Senate District 66:

- This area in Ramsey County:
  - o Falcon Heights
  - o Lauderdale
  - o These precincts in Roseville:
    - ROSEVILLE P-08
    - ROSEVILLE P-09
    - ROSEVILLE P-10
  - o These precincts in St. Paul:
    - ST. PAUL W-4 P-01
    - ST. PAUL W-4 P-02
    - ST. PAUL W-4 P-03
    - ST. PAUL W-4 P-08
    - ST. PAUL W-4 P-09
    - ST. PAUL W-4 P-10
    - ST. PAUL W-4 P-11
    - ST. PAUL W-4 P-13
    - ST. PAUL W-5 P-01
    - ST. PAUL W-5 P-02
    - ST. PAUL W-5 P-03
    - ST. PAUL W-5 P-04
    - ST. PAUL W-5 P-05
    - ST. PAUL W-5 P-07
    - ST. PAUL W-5 P-08
    - ST. PAUL W-5 P-09
    - ST. PAUL W-5 P-10
    - ST. PAUL W-6 P-06