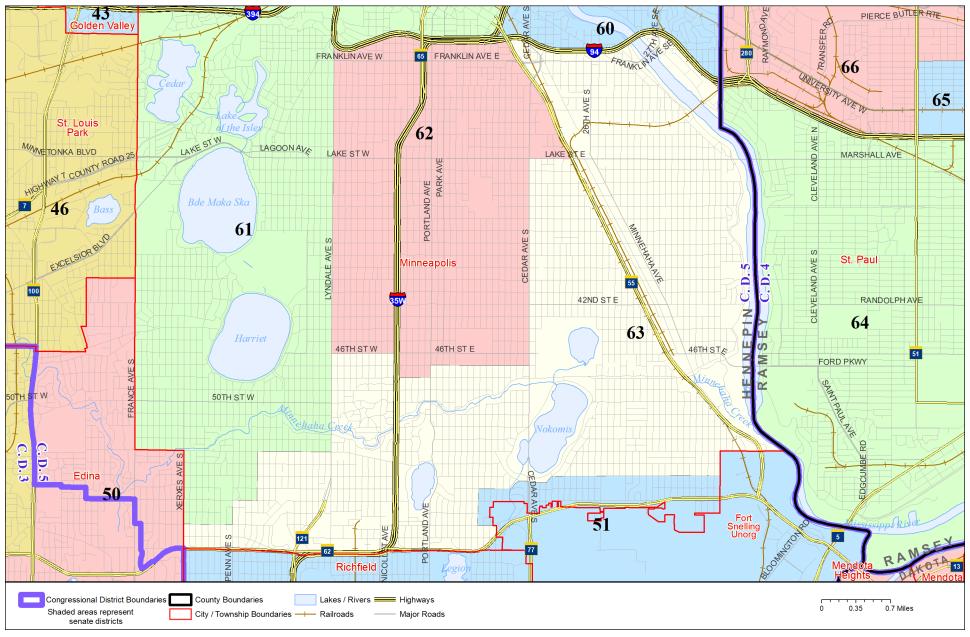

## **Senate District 63**

Published by Office of the Minnesota Secretary of State, Elections Division. Current as of February 2024. Look up districts & polling places at https://pollfinder.sos.mn.gov

## About this map

This map shows the Congressional and Legislative Districts ordered by the Special Redistricting Panel in the matter of *Wattson, et al. v. Simon, et al. v. Simon, et al.*, No. A21-0243 and A21-0546, on Feburary 15, 2022, as modified by 2022 Session Laws Chapter 92, as corrected under *Minnesota Statutes* 2.91, subd. 2, or as adjusted under *Minnesota Statutes* 2.94B.146, subd. 3. Derived from precinct boundaries that are maintained by the Secretary of State and available for download at the Minnesota Geospatial Commons (https://gisdata.mn.gov). Road data is from Mn/DOT and U.S. Census (Statewide) and NCompass (Metro). Rail data is from Mn/DOT. Water data is from MN DNR.

## **District Description**

Territory of Minnesota Senate District 63:

- This area in Hennepin County:
  - o These precincts in Minneapolis:
    - MINNEAPOLIS W-11 P-01
    - MINNEAPOLIS W-11 P-02
    - MINNEAPOLIS W-11 P-03
    - MINNEAPOLIS W-11 P-04
    - MINNEAPOLIS W-11 P-05
    - MINNEAPOLIS W-11 P-07
    - MINNEAPOLIS W-11 P-08
    - MINNEAPOLIS W-11 P-09
    - MINNEAPOLIS W-11 P-10
    - MINNEAPOLIS W-11 P-11
    - MINNEAPOLIS W-12 P-01
    - MINNEAPOLIS W-12 P-02
    - MINNEAPOLIS W-12 P-03
    - MINNEAPOLIS W-12 P-04
    - MINNEAPOLIS W-12 P-05
    - MINNEAPOLIS W-12 P-06
    - MINNEAPOLIS W-12 P-07
    - MINNEAPOLIS W-12 P-08
    - MINNEAPOLIS W-12 P-09
    - WINNER OLIO W 12 1 OC
    - MINNEAPOLIS W-12 P-10MINNEAPOLIS W-12 P-11
    - MINNEAPOLIS W-13 P-08
    - WINNEAL OLIO W-131 -00
    - MINNEAPOLIS W-13 P-09
    - MINNEAPOLIS W-2 P-08
    - MINNEAPOLIS W-2 P-09
    - MINNEAPOLIS W-6 P-08
    - MINNEAPOLIS W-6 P-09
    - MINNEAPOLIS W-8 P-09
    - MINNEAPOLIS W-9 P-06
    - MINNEAPOLIS W-9 P-08
    - MINNEAPOLIS W-9 P-09