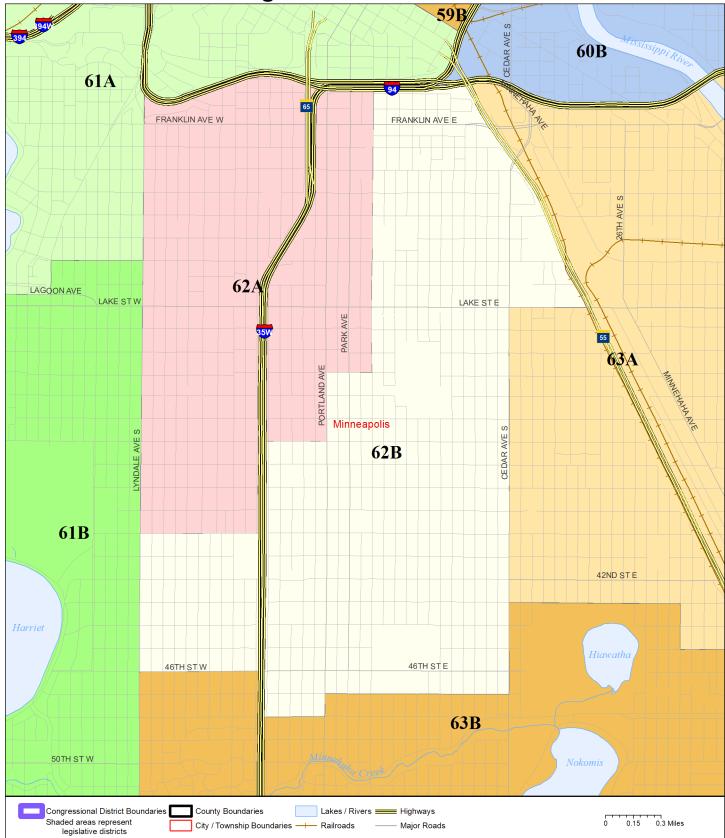

## **Legislative District 62B**

Published by Office of the Minnesota Secretary of State, Elections Division. Current as of May 2024. Look up districts & polling places at <a href="https://pollfinder.sos.mn.gov">https://pollfinder.sos.mn.gov</a> About this map

This map shows the Congressional and Legislative Districts ordered by the Special Redistricting Panel in the matter of *Wattson, et al. v. Simon, et al.*, No. A21-0243 and A21-0546, on Feburary 15, 2022, as modified by the legislature, as corrected under *Minnesota Statutes* 2.91, subd. 2, or as adjusted under *Minnesota Statutes* 204B.146, subd. 3. Derived from precinct boundaries that are maintained by the Secretary of State and available for download at the <u>Minnesota Geospatial Commons</u> (https://gisdata.mn.gov). Road data is from Mn/DOT and U.S. Census (Statewide) and NCompass (Metro). Rail data is from Mn/DOT. Water data is from MN DNR.

## **District Description**

Territory of Minnesota Legislative District 62B:

- This area in Hennepin County:
  - These precincts in Minneapolis:
    - MINNEAPOLIS W-11 P-06
    - MINNEAPOLIS W-6 P-07
    - MINNEAPOLIS W-8 P-04
    - MINNEAPOLIS W-8 P-06
    - MINNEAPOLIS W-8 P-07
    - MINNEAPOLIS W-8 P-08
    - MINNEAPOLIS W-8 P-10
    - MINNEAPOLIS W-8 P-11
    - MINNEAPOLIS W-9 P-02
    - MINNEAPOLIS W-9 P-03
    - MINNEAPOLIS W-9 P-04
    - MINNEAPOLIS W-9 P-05
    - MINNEAPOLIS W-9 P-07