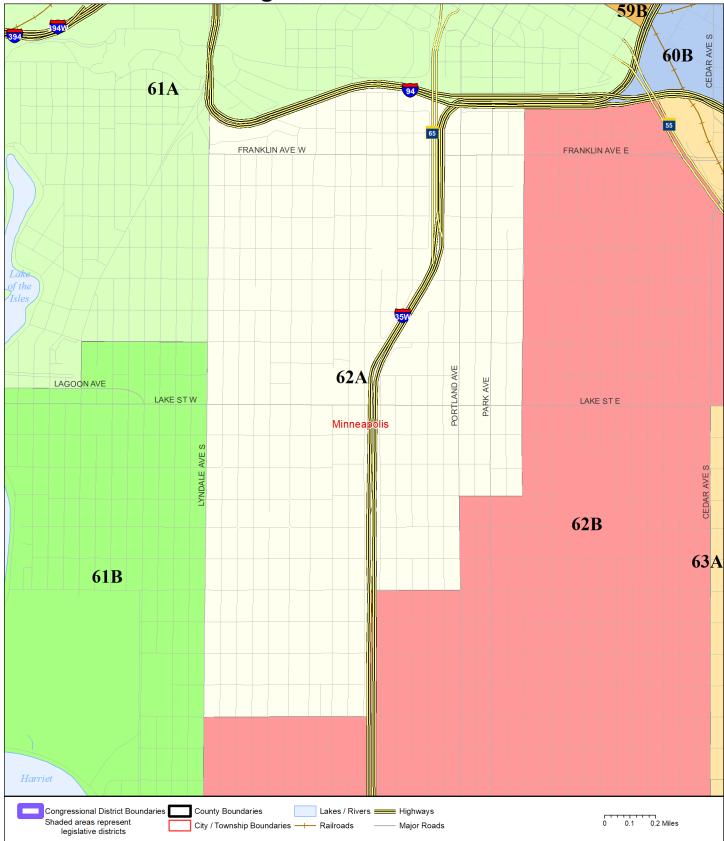

## **Legislative District 62A**

Published by Office of the Minnesota Secretary of State, Elections Division. Current as of May 2024. Look up districts & polling places at <a href="https://pollfinder.sos.mn.gov">https://pollfinder.sos.mn.gov</a>

## **District Description**

Territory of Minnesota Legislative District 62A:

- This area in Hennepin County:
  - These precincts in Minneapolis:
    - MINNEAPOLIS W-10 P-06
    - MINNEAPOLIS W-10 P-07
    - MINNEAPOLIS W-10 P-08
    - MINNEAPOLIS W-10 P-09
    - MINNEAPOLIS W-6 P-04
    - MINNEAPOLIS W-6 P-05
    - MINNEAPOLIS W-6 P-06
    - MINNEAPOLIS W-7 P-10
    - MINNEAPOLIS W-8 P-01
    - MINNEAPOLIS W-8 P-02
    - MINNEAPOLIS W-8 P-03
    - MINNEAPOLIS W-8 P-05
    - MINNEAPOLIS W-9 P-01