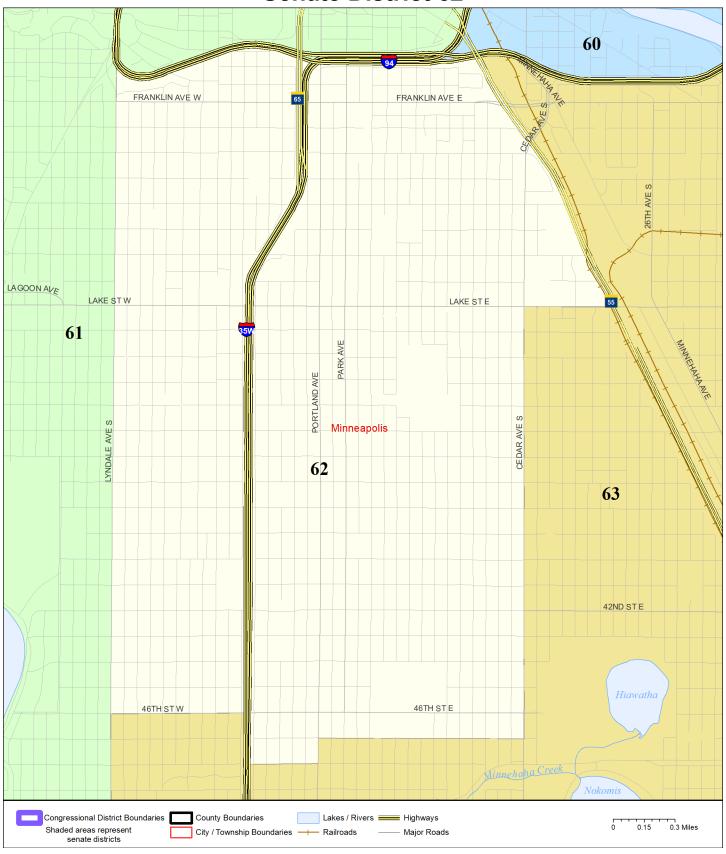

## **Senate District 62**

Published by Office of the Minnesota Secretary of State, Elections Division. Current as of February 2024. Look up districts & polling places at https://pollfinder.sos.mn.gov

## **District Description**

Territory of Minnesota Senate District 62:

- This area in Hennepin County:
  - These precincts in Minneapolis:
    - MINNEAPOLIS W-10 P-06
    - MINNEAPOLIS W-10 P-07
    - MINNEAPOLIS W-10 P-08
    - MINNEAPOLIS W-10 P-09
    - MINNEAPOLIS W-11 P-06
    - MINNEAPOLIS W-6 P-04
    - MINNEAPOLIS W-6 P-05
    - MINNEAPOLIS W-6 P-06
    - MINNEAPOLIS W-6 P-07
    - MINNEAPOLIS W-7 P-10
    - MINNEAPOLIS W-8 P-01
    - MINNEAPOLIS W-8 P-02
    - MINNEAPOLIS W-8 P-03
    - MINNEAPOLIS W-8 P-04
    - MINNEAPOLIS W-8 P-05
    - MINNEAPOLIS W-8 P-06
    - MINNEAPOLIS W-8 P-07
    - MINNEAPOLIS W-8 P-08
    - MINNEAPOLIS W-8 P-10
    - MINNEAPOLIS W-8 P-11
    - MINNEAPOLIS W-9 P-01
    - MINNEAPOLIS W-9 P-02
    - MINNEAPOLIS W-9 P-03
    - MINNEAPOLIS W-9 P-04
    - MINNEAPOLIS W-9 P-05
    - MINNEAPOLIS W-9 P-07