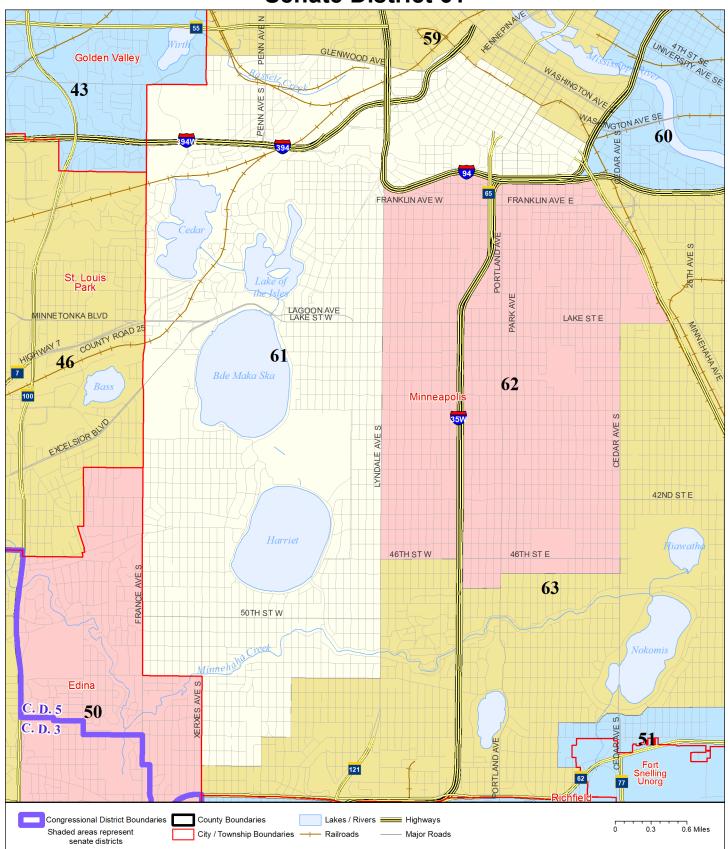

## Senate District 61

Published by Office of the Minnesota Secretary of State, Elections Division. Current as of February 2024. Look up districts & polling places at <a href="https://pollfinder.sos.mn.gov">https://pollfinder.sos.mn.gov</a> About this map

## **District Description**

Territory of Minnesota Senate District 61:

- This area in Hennepin County:
  - These precincts in Minneapolis:
    - MINNEAPOLIS W-10 P-01
    - MINNEAPOLIS W-10 P-02
    - MINNEAPOLIS W-10 P-03
    - MINNEAPOLIS W-10 P-04
    - MINNEAPOLIS W-10 P-05
    - MINNEAPOLIS W-13 P-01
    - MINNEAPOLIS W-13 P-02
    - MINNEAPOLIS W-13 P-03
    - MINNEAPOLIS W-13 P-04
    - MINNEAPOLIS W-13 P-05
    - MINNEAPOLIS W-13 P-06
    - MINNEAPOLIS W-13 P-07
    - MINNEAPOLIS W-13 P-10
    - MINNEAPOLIS W-13 P-11
    - MINNEAPOLIS W-13 P-12
    - MINNEAPOLIS W-13 P-13
    - MINNEAPOLIS W-5 P-09
    - MINNEAPOLIS W-6 P-01
    - MINNEAPOLIS W-6 P-02
    - MINNEAPOLIS W-7 P-01
    - MINNEAPOLIS W-7 P-02
    - MINNEAPOLIS W-7 P-03
    - MINNEAPOLIS W-7 P-04
    - MINNEAPOLIS W-7 P-05
    - MINNEAPOLIS W-7 P-06
    - MINNEAPOLIS W-7 P-07
    - MINNEAPOLIS W-7 P-08
    - MINNEAPOLIS W-7 P-09
    - MINNEAPOLIS W-7 P-12