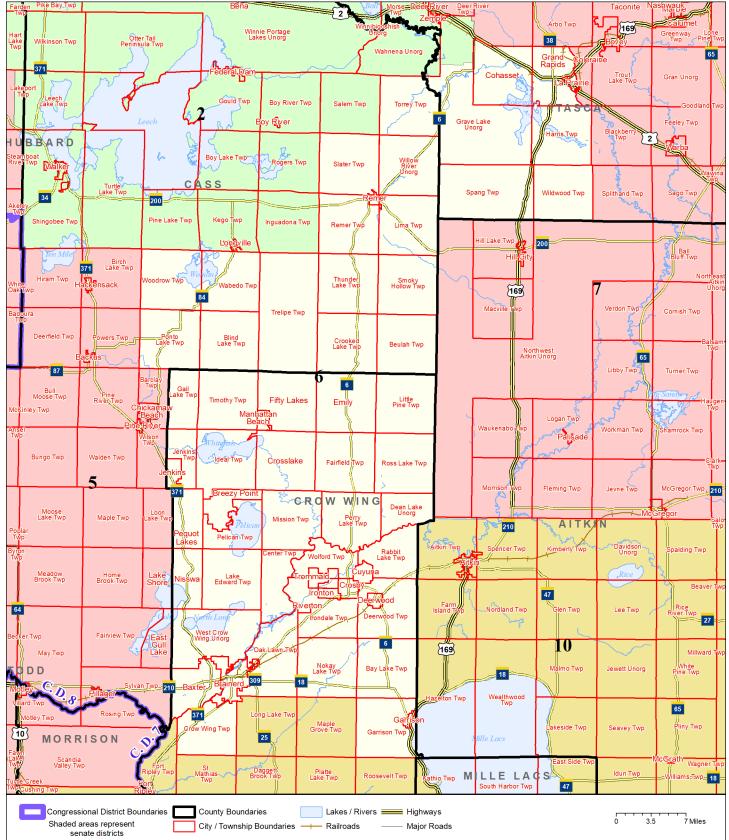

## **Senate District 6**

Published by Office of the Minnesota Secretary of State, Elections Division. Current as of February 2024. Look up districts & polling places at <a href="https://pollfinder.sos.mn.gov">https://pollfinder.sos.mn.gov</a> About this map

## **District Description**

•

Territory of Minnesota Senate District 6:

- This area in Cass County:
  - o Beulah Twp
  - Blind Lake Twp
  - Crooked Lake Twp
  - Ponto Lake Twp
  - o **Remer**
  - Remer Twp
  - Slater Twp
  - Smoky Hollow Twp
  - o Thunder Lake Twp
  - Torrey Twp
  - o Trelipe Twp
  - Wabedo Twp
  - Woodrow Twp
  - These precincts in unorganized territory:
    - LIMA UNORG
    - WILLOW RIVER
- This area in Crow Wing County:
  - o Baxter
  - o Bay Lake Twp
  - o Brainerd
  - o Breezy Point
  - o Center Twp
  - o Crosby
  - o Crosslake
  - $\circ \quad \text{Crow Wing Twp} \quad$
  - o Cuyuna
  - o Deerwood
  - $\circ \quad \text{Deerwood Twp} \\$
  - o Emily
  - o Fairfield Twp
  - o Fifty Lakes
  - o Gail Lake Twp
  - o Garrison
  - o Garrison Twp
  - o Ideal Twp
  - o Irondale Twp
  - o Ironton
  - $\circ$  Jenkins
  - o Jenkins Twp
  - Lake Edward Twp
  - Little Pine Twp
  - o Manhattan Beach
  - Mission Twp
  - o Nisswa
  - o Nokay Lake Twp
  - o Oak Lawn Twp
  - o Pelican Twp
  - o Pequot Lakes

- Perry Lake Twp
- o Rabbit Lake Twp
- o Riverton
- o Ross Lake Twp
- $\circ$  Timothy Twp
- $\circ$  Trommald
- Wolford Twp
- o All precincts in unorganized territory:
  - DEAN LAKE PREC
  - PRECINCT 1 UNORG. TERR.
  - PRECINCT 2 UNORG. TERR.
  - PRECINCT 3 UNORG. TERR.
  - PRECINCT 4 UNORG. TERR.
- This area in Itasca County:
  - o Cohasset
  - o Grand Rapids
  - o Harris Twp
  - o La Prairie
  - Spang Twp
  - Wildwood Twp
  - These precincts in unorganized territory:
    - SUGAR LAKE PREC
    - WELLERS-MCCORMICK PREC 2