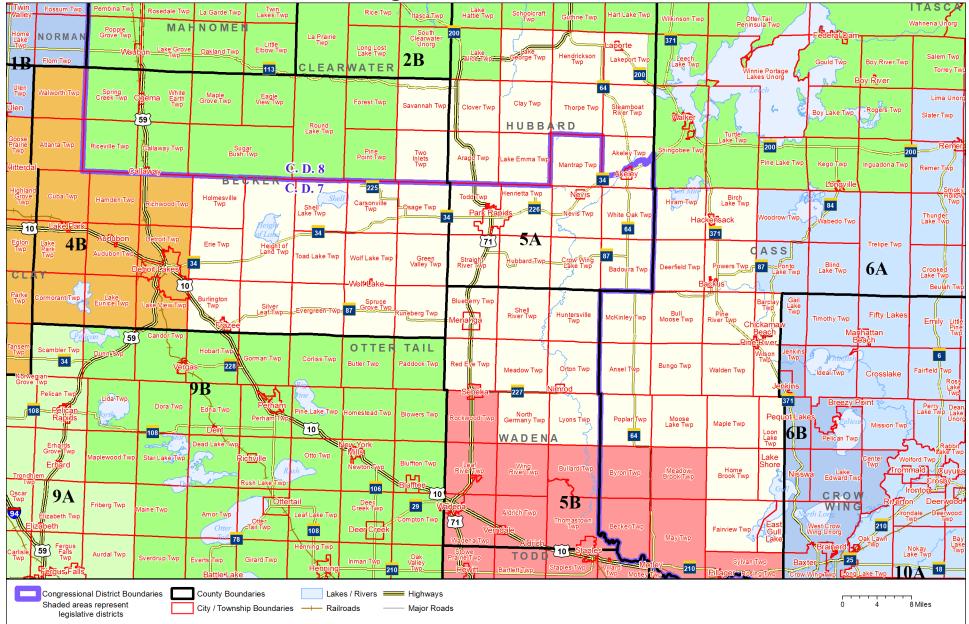

## **Legislative District 5A**

Published by Office of the Minnesota Secretary of State, Elections Division. Current as of May 2024. Look up districts & polling places at https://pollfinder.sos.mn.gov

## **District Description**

Territory of Minnesota Legislative District 5A:

- This area in Becker County:
  - Burlington Twp
  - o Carsonville Twp
  - o Erie Twp
  - $\circ \quad \text{Evergreen Twp} \\$
  - Frazee
  - o Green Valley Twp
  - o Height Of Land Twp
  - o Holmesville Twp
  - o Osage Twp
  - o Runeberg Twp
  - o Savannah Twp
  - $\circ \quad \text{Shell Lake Twp} \quad$
  - o Silver Leaf Twp
  - Spruce Grove Twp
  - Toad Lake Twp
  - Two Inlets Twp
  - $\circ$  Wolf Lake
  - $\circ \quad \text{Wolf Lake Twp} \\$
- This area in Cass County:
  - $\circ \quad \text{Ansel Twp} \quad$
  - o Backus
  - o Barclay Twp
  - $\circ \quad \text{Birch Lake Twp} \\$
  - o Bull Moose Twp
  - o Bungo Twp
  - o Chickamaw Beach
  - o Deerfield Twp
  - o East Gull Lake
  - Fairview Twp
  - $\circ$  Hackensack
  - Hiram Twp
  - Home Brook Twp
  - $\circ \quad \text{Lake Shore} \\$
  - $\circ \quad \text{Loon Lake Twp} \quad$
  - o McKinley Twp

- Maple Twp
- o Moose Lake Twp
- $\circ \quad \text{Pine River}$
- Pine River Twp
- Poplar Twp
- $\circ$  Powers Twp
- $\circ \quad \text{Walden Twp} \\$
- o Wilson Twp
- This area in Hubbard County:
  - o Akeley
  - o Akeley Twp
  - Arago Twp
  - o Badoura Twp
  - o Clay Twp
  - o Clover Twp
  - $\circ$  Crow Wing Lake Twp
  - Hendrickson Twp
  - o Henrietta Twp
  - Hubbard Twp
  - Lake Emma Twp
  - Lake George Twp
  - $\circ \quad \text{These precincts in Lakeport Twp:} \\$ 
    - LAKEPORT TWP. P-1
  - o Laporte
  - o Mantrap Twp
  - $\circ$  Nevis
  - $\circ \quad \text{Nevis Twp} \quad$
  - o Park Rapids
  - $\circ$   $\;$  These precincts in Steamboat River Twp:
    - STEAMBOAT RIVER TWP. P-1
  - o Straight River Twp
  - $\circ$  Thorpe Twp
  - $\circ \quad \text{Todd Twp} \\$
  - White Oak Twp
- This area in Wadena County:
  - o Blueberry Twp
  - $\circ \quad \text{Huntersville Twp} \\$
  - $\circ \quad \text{Lyons Twp} \quad$
  - o Meadow Twp

- Menahga 0
- Nimrod
- North Germany Twp 0
- $\circ$  Orton Twp
- Red Eye Twp
  Shell River Twp