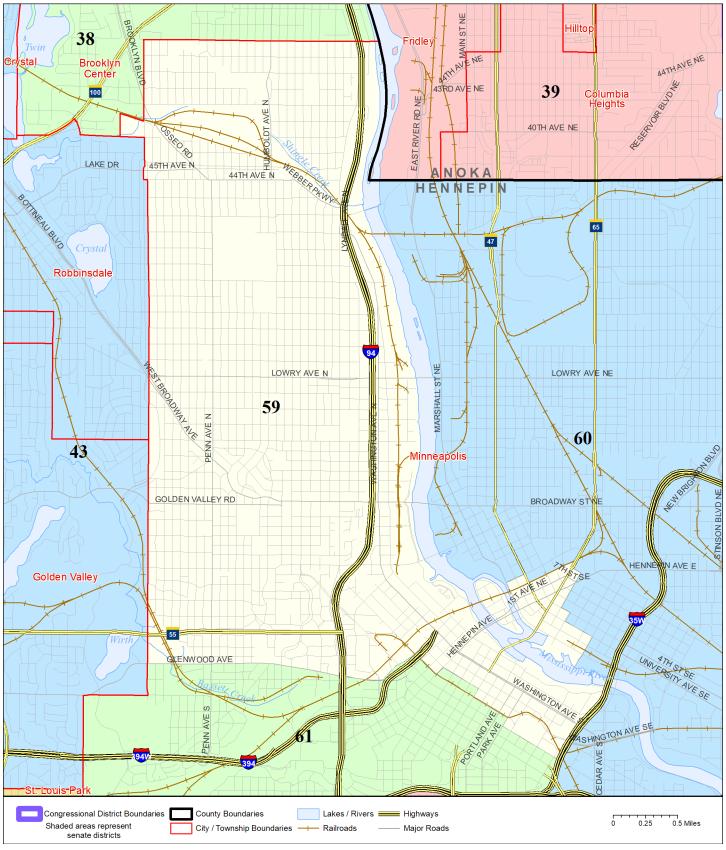

## **Senate District 59**

Published by Office of the Minnesota Secretary of State, Elections Division. Current as of May 2024. Look up districts & polling places at https://pollfinder.sos.mn.gov

## **District Description**

Territory of Minnesota Senate District 59:

- This area in Hennepin County:
  - o These precincts in Minneapolis:
    - MINNEAPOLIS W-3 P-05
    - MINNEAPOLIS W-3 P-06
    - MINNEAPOLIS W-3 P-07
    - MINNEAPOLIS W-3 P-10
    - MINNEAPOLIS W-3 P-11
    - MINNEAPOLIS W-3 P-12
    - MINNEAPOLIS W-4 P-01
    - MINNEAPOLIS W-4 P-02
    - MINNEAPOLIS W-4 P-03
    - MINNEAPOLIS W-4 P-04
    - MINNEAPOLIS W-4 P-05
    - MINNEAPOLIS W-4 P-06
    - MINNEAPOLIS W-4 P-07
    - WIINNEAL OLIS W-4 I -01
    - MINNEAPOLIS W-4 P-08
    - MINNEAPOLIS W-4 P-09
    - MINNEAPOLIS W-5 P-01
    - MINNEAPOLIS W-5 P-02
    - MINNEAPOLIS W-5 P-03
    - MINNEAPOLIS W-5 P-04
    - MINNEAPOLIS W-5 P-05
    - MINNEAPOLIS W-5 P-06
    - MINNEAPOLIS W-5 P-07
    - MINNEAPOLIS W-5 P-08
    - MINNEAPOLIS W-7 P-11