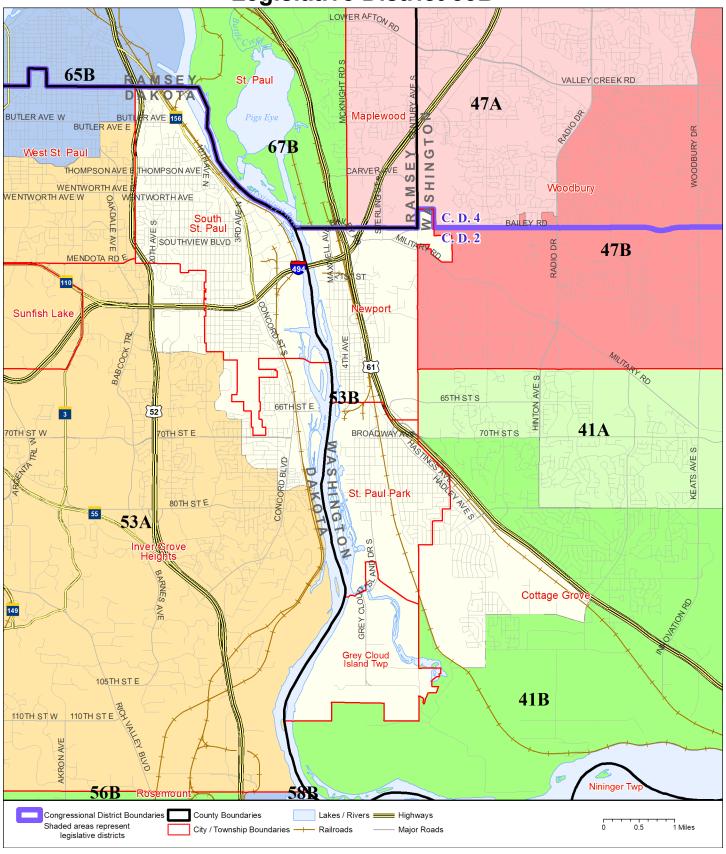

**Legislative District 53B** 

Published by Office of the Minnesota Secretary of State, Elections Division. Current as of May 2024. Look up districts & polling places at https://pollfinder.sos.mn.gov

## **District Description**

Territory of Minnesota Legislative District 53B:

- This area in Dakota County:
  - o These precincts in Inver Grove Heights:
    - INVER GROVE HTS P-07
    - INVER GROVE HTS P-10
  - o South St. Paul
- This area in Washington County:
  - o These precincts in Cottage Grove:
    - COTTAGE GROVE P-06
  - o Grey Cloud Island Twp
  - Newport
  - o St. Paul Park