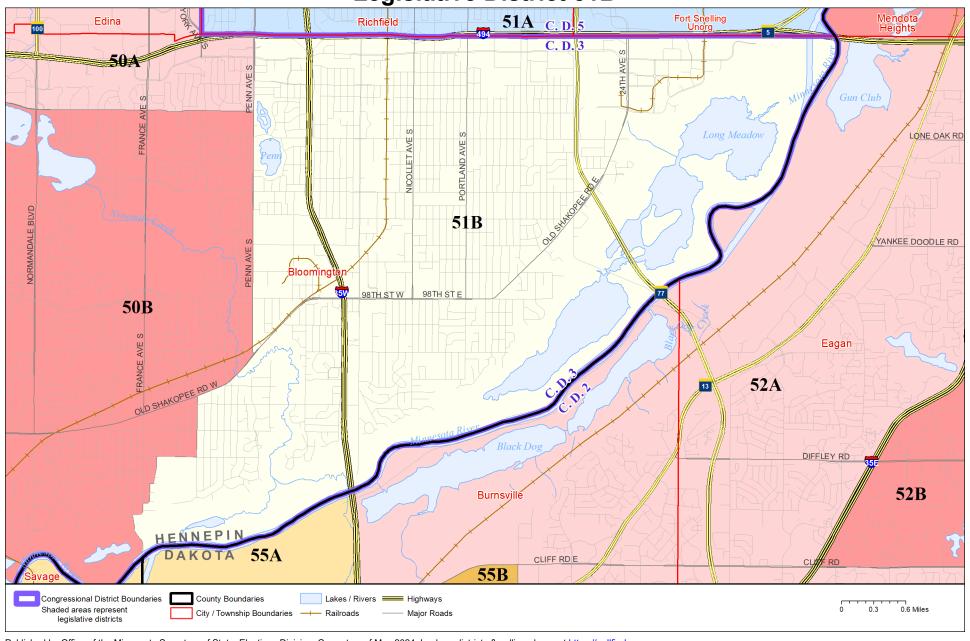

**Legislative District 51B** 

Published by Office of the Minnesota Secretary of State, Elections Division. Current as of May 2024. Look up districts & polling places at https://pollfinder.sos.mn.gov

## About this may

This map shows the Congressional and Legislative Districts ordered by the Special Redistricting Panel in the matter of *Wattson, et al. v. Simon, et al.*, No. A21-0243 and A21-0546, on Feburary 15, 2022, as modified by the legislature, as corrected under *Minnesota Statutes* 2.91, subd. 2, or as adjusted under *Minnesota Statutes* 204B.146, subd. 3. Derived from precinct boundaries that are maintained by the Secretary of State and available for download at the <a href="Minnesota Geospatial Commons">Minnesota Geospatial Commons</a> (https://gisdata.mn.gov). Road data is from Mn/DOT and U.S. Census (Statewide) and NCompass (Metro). Rail data is from Mn/DOT. Water data is from MN DNR.

## **District Description**

Territory of Minnesota Legislative District 51B:

- This area in Hennepin County:
  - o These precincts in Bloomington:
    - BLOOMINGTON W-1 P-01
    - BLOOMINGTON W-1 P-02
    - BLOOMINGTON W-1 P-03
    - BLOOMINGTON W-1 P-04
    - BLOOMINGTON W-1 P-05
    - BLOOMINGTON W-3 P-23
    - BLOOMINGTON W-3 P-24
    - BLOOMINGTON W-4 P-25
    - BLOOMINGTON W-4 P-26
    - BLOOMINGTON W-4 P-27
    - BLOOMINGTON W-4 P-28
    - BLOOMINGTON W-4 P-29
    - BLOOMINGTON W-4 P-30
    - BLOOMINGTON W-4 P-31