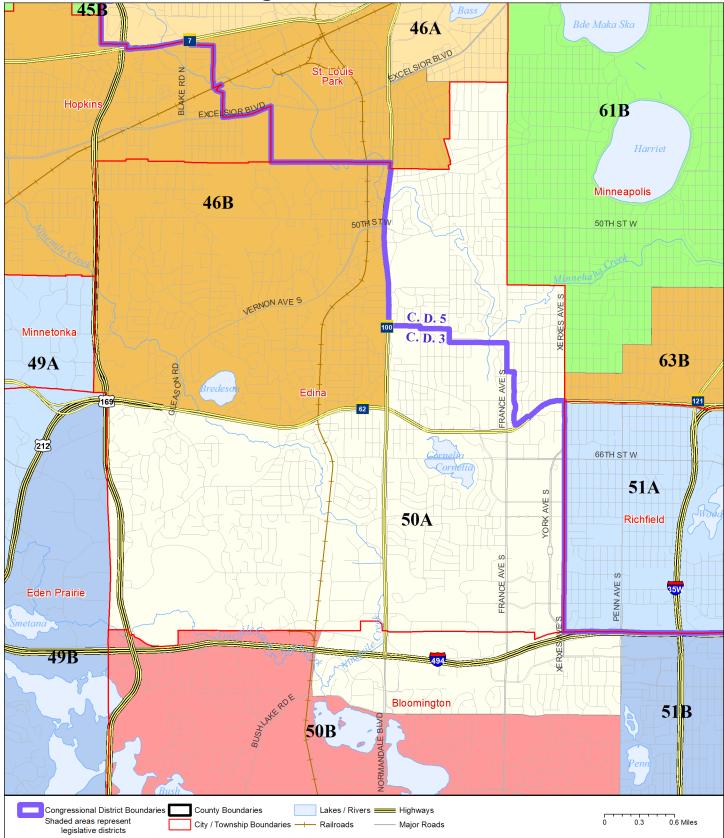

## About this map

This map shows the Congressional and Legislative Districts ordered by the Special Redistricting Panel in the matter of *Wattson, et al. v. Simon, et al.*, No. A21-0243 and A21-0546, on Feburary 15, 2022, as modified by the legislature, as corrected under *Minnesota Statutes* 2.91, subd. 2, or as adjusted under *Minnesota Statutes* 204B.146, subd. 3. Derived from precinct boundaries that are maintained by the Secretary of State and available for download at the <u>Minnesota Geospatial Commons</u> (https://gisdata.mn.gov). Road data is from Mn/DOT and U.S. Census (Statewide) and NCompass (Metro). Rail data is from Mn/DOT. Water data is from MN DNR.

## **District Description**

Territory of Minnesota Legislative District 50A:

- This area in Hennepin County:
  - These precincts in Bloomington:
    - BLOOMINGTON W-3 P-18
    - BLOOMINGTON W-3 P-22
  - These precincts in Edina:
    - EDINA P-06
    - EDINA P-07
    - EDINA P-08
    - EDINA P-09
    - EDINA P-10
    - EDINA P-11
    - EDINA P-12
    - EDINA P-13
    - EDINA P-14
    - EDINA P-15
    - EDINA P-16