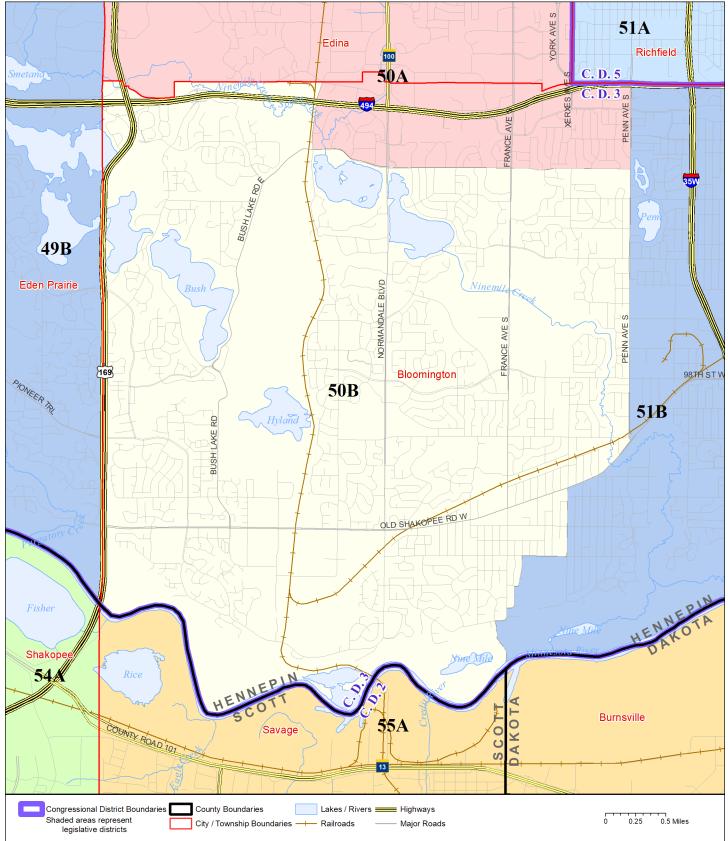

## **Legislative District 50B**

Published by Office of the Minnesota Secretary of State, Elections Division. Current as of May 2024. Look up districts & polling places at <a href="https://pollfinder.sos.mn.gov">https://pollfinder.sos.mn.gov</a> About this map

This map shows the Congressional and Legislative Districts ordered by the Special Redistricting Panel in the matter of *Wattson, et al. v. Simon, et al.*, No. A21-0243 and A21-0546, on Feburary 15, 2022, as modified by the legislature, as corrected under *Minnesota Statutes* 2.91, subd. 2, or as adjusted under *Minnesota Statutes* 204B.146, subd. 3. Derived from precinct boundaries that are maintained by the Secretary of State and available for download at the <u>Minnesota Geospatial Commons</u> (https://gisdata.mn.gov). Road data is from Mn/DOT and U.S. Census (Statewide) and NCompass (Metro). Rail data is from Mn/DOT. Water data is from MN DNR.

## **District Description**

Territory of Minnesota Legislative District 50B:

- This area in Hennepin County:
  - These precincts in Bloomington:
    - BLOOMINGTON W-1 P-06
    - BLOOMINGTON W-1 P-07
    - BLOOMINGTON W-2 P-08
    - BLOOMINGTON W-2 P-09
    - BLOOMINGTON W-2 P-10
    - BLOOMINGTON W-2 P-11
    - BLOOMINGTON W-2 P-12
    - BLOOMINGTON W-2 P-13
    - BLOOMINGTON W-2 P-14
    - BLOOMINGTON W-2 P-15
    - BLOOMINGTON W-3 P-16
    - BLOOMINGTON W-3 P-17
    - BLOOMINGTON W-3 P-19
    - BLOOMINGTON W-3 P-20
    - BLOOMINGTON W-3 P-21