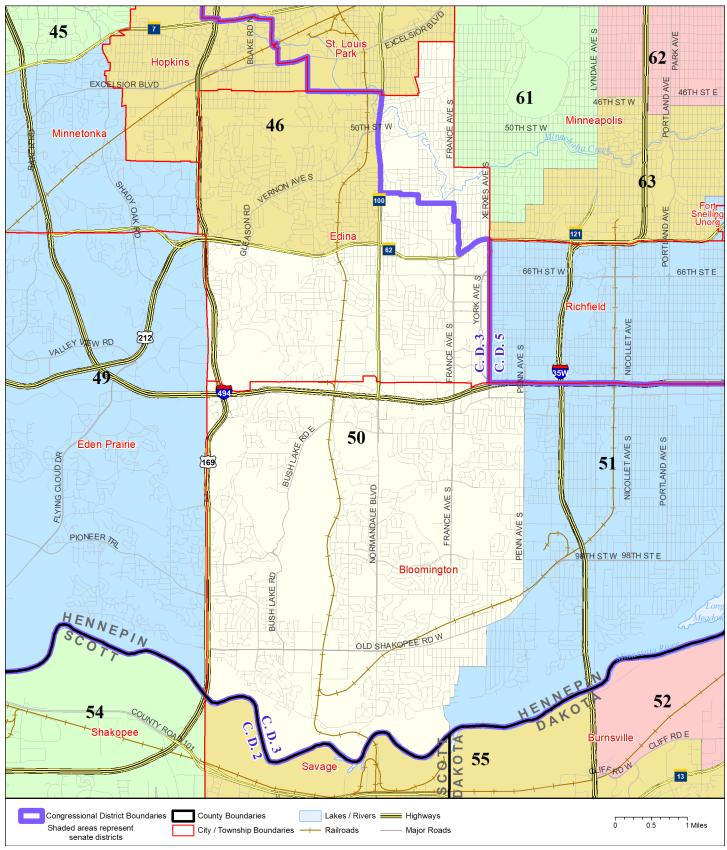

## **Senate District 50**

Published by Office of the Minnesota Secretary of State, Elections Division. Current as of February 2024. Look up districts & polling places at https://pollfinder.sos.mn.gov

## About this map

This map shows the Congressional and Legislative Districts ordered by the Special Redistricting Panel in the matter of *Wattson, et al. v. Simon, et al.*, No. A21-0243 and A21-0546, on Feburary 15, 2022, as modified by 2022 Session Laws Chapter 92, as corrected under *Minnesota Statutes* 2.91, subd. 2, or as adjusted under *Minnesota Statutes* 204B.146, subd. 3. Derived from precinct boundaries that are maintained by the Secretary of State and available for download at the Minnesota Geospatial Commons (https://gisdata.mn.gov). Road data is from Mn/DOT and U.S. Census (Statewide) and NCompass (Metro). Rail data is from Mn/DOT. Water data is from MN DNR.

## **District Description**

Territory of Minnesota Senate District 50:

- This area in Hennepin County:
  - o These precincts in Bloomington:
    - BLOOMINGTON W-1 P-06
    - BLOOMINGTON W-1 P-07
    - BLOOMINGTON W-2 P-08
    - BLOOMINGTON W-2 P-09
    - BLOOMINGTON W-2 P-10
    - BLOOMINGTON W-2 P-11
    - BLOOMINGTON W-2 P-12
    - BLOOMINGTON W-2 P-13
    - BLOOMINGTON W-2 P-14
    - BLOOMINGTON W-2 P-15
    - BLOOMINGTON W-3 P-16
    - BLOOMINGTON W-3 P-17
    - BLOOMINGTON W-3 P-18
    - BLOOMINGTON W-3 P-19
    - BLOOMINGTON W-3 P-20
    - BLOOMINGTON W-3 P-21
    - BLOOMINGTON W-3 P-22
  - These precincts in Edina:
    - EDINA P-06
    - EDINA P-07
    - EDINA P-08
    - EDINA P-09
    - EDINA P-10
    - EDINA P-11
    - EDINA P-12
    - EDINA P-13
    - EDINA P-14
    - EDINA P-15
    - EDINA P-16