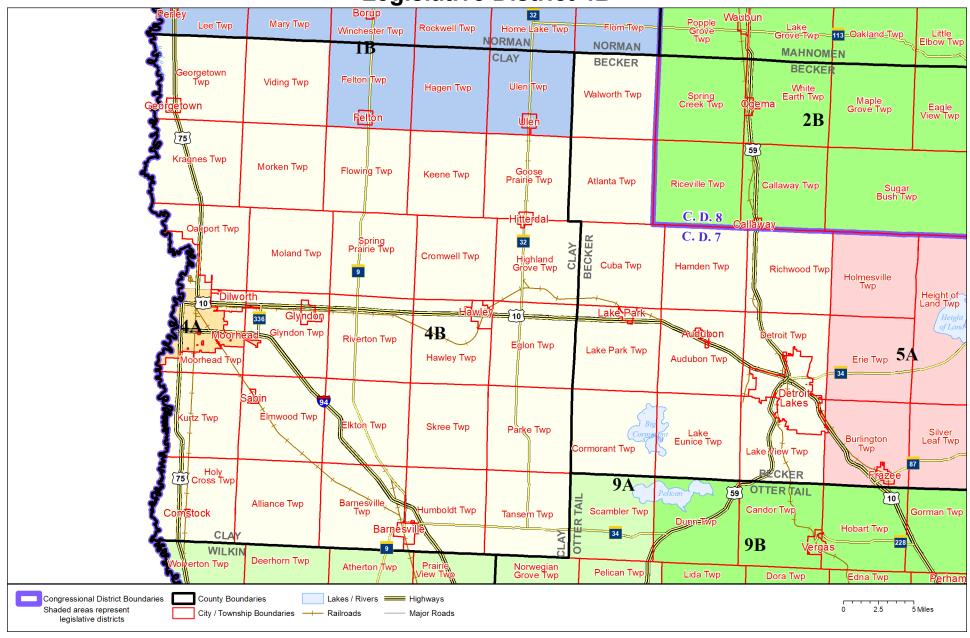

**Legislative District 4B** 

Published by Office of the Minnesota Secretary of State, Elections Division. Current as of May 2024. Look up districts & polling places at https://pollfinder.sos.mn.gov

## **District Description**

Territory of Minnesota Legislative District 4B:

- This area in Becker County:
  - o Atlanta Twp
  - Audubon
  - Audubon Twp
  - Cormorant Twp
  - Cuba Twp
  - o Detroit Twp
  - Detroit Lakes
  - Hamden Twp
  - o Lake Eunice Twp
  - o Lake Park
  - Lake Park Twp
  - Lake View Twp
  - Richwood Twp
  - Walworth Twp
- This area in Clay County:
  - Alliance Twp
  - o Barnesville
  - Barnesville Twp
  - Comstock
  - Cromwell Twp
  - o Dilworth
  - o Eglon Twp
  - Elkton Twp
  - o Elmwood Twp
  - Flowing Twp
  - Georgetown
  - o Georgetown Twp
  - o Glyndon
  - Glyndon Twp
  - Goose Prairie Twp
  - Hawley
  - Hawley Twp
  - o Highland Grove Twp
  - Hitterdal
  - Holy Cross Twp

- o Humboldt Twp
- Keene Twp
- Kragnes Twp
- o Kurtz Twp
- Moland Twp
- o These precincts in Moorhead:
  - MOORHEAD CITY W-1 P-1
- o These precincts in Moorhead Twp:
  - MOORHEAD TWP P-1
- Morken Twp
- Oakport Twp
- Parke Twp
- o Riverton Twp
- o Sabin
- o Skree Twp
- Spring Prairie Twp
- o Tansem Twp
- Viding Twp