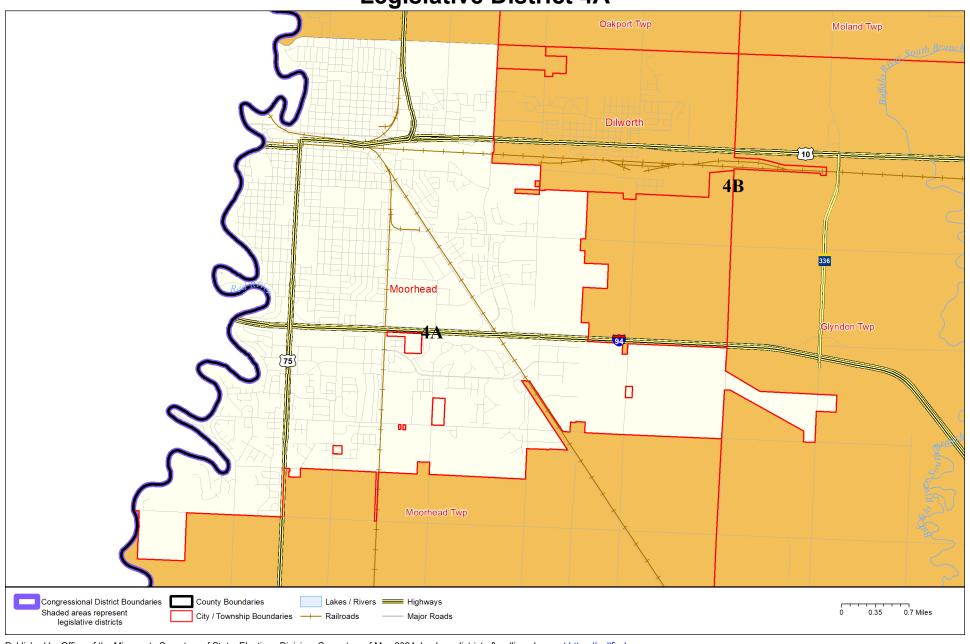

**Legislative District 4A** 

Published by Office of the Minnesota Secretary of State, Elections Division. Current as of May 2024. Look up districts & polling places at https://pollfinder.sos.mn.gov

## **District Description**

Territory of Minnesota Legislative District 4A:

- This area in Clay County:
  - o These precincts in Moorhead:
    - MOORHEAD CITY W-1 P-2
    - MOORHEAD CITY W-1 P-3
    - MOORHEAD CITY W-2 P-4
    - MOORHEAD CITY W-2 P-5
    - MOORHEAD CITY W-2 P-6
    - MOORHEAD CITY W-2 P-7
    - MOORHEAD CITY W-3 P-10
    - MOORHEAD CITY W-3 P-8
    - MOORHEAD CITY W-3 P-9
    - MOORHEAD CITY W-4 P-11
    - MOORHEAD CITY W-4 P-12
    - MOORHEAD CITY W-4 P-13
  - o These precincts in Moorhead Twp:
    - MOORHEAD TWP P-2