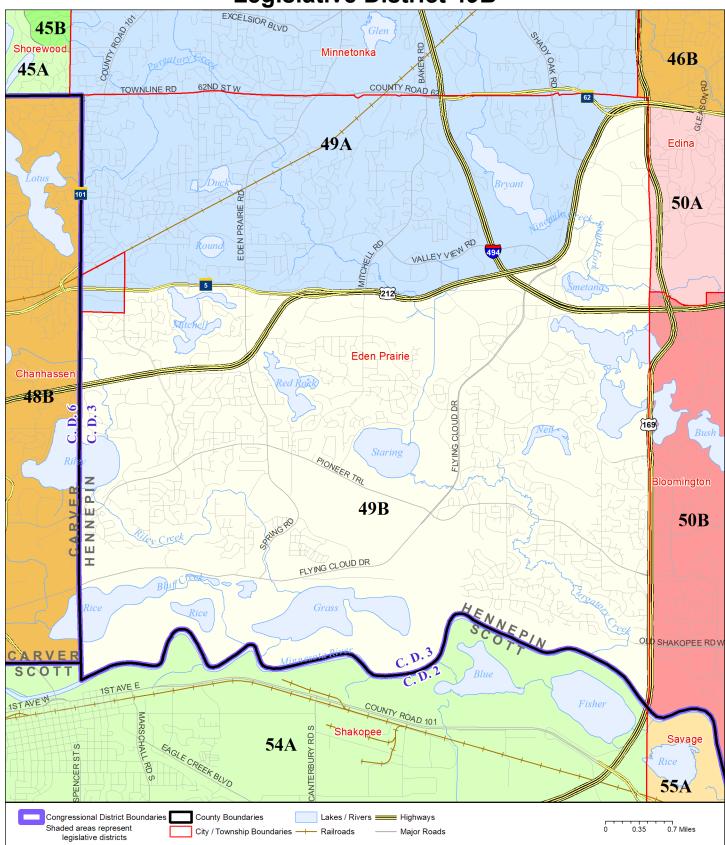

## **Legislative District 49B**

Published by Office of the Minnesota Secretary of State, Elections Division. Current as of May 2024. Look up districts & polling places at <a href="https://pollfinder.sos.mn.gov">https://pollfinder.sos.mn.gov</a>

## **District Description**

Territory of Minnesota Legislative District 49B:

- This area in Hennepin County:
  - These precincts in Eden Prairie:
    - EDEN PRAIRIE P-08
    - EDEN PRAIRIE P-09
    - EDEN PRAIRIE P-10
    - EDEN PRAIRIE P-11
    - EDEN PRAIRIE P-12
    - EDEN PRAIRIE P-13
    - EDEN PRAIRIE P-14
    - EDEN PRAIRIE P-15
    - EDEN PRAIRIE P-16
    - EDEN PRAIRIE P-17
    - EDEN PRAIRIE P-18
    - EDEN PRAIRIE P-19
    - EDEN PRAIRIE P-20