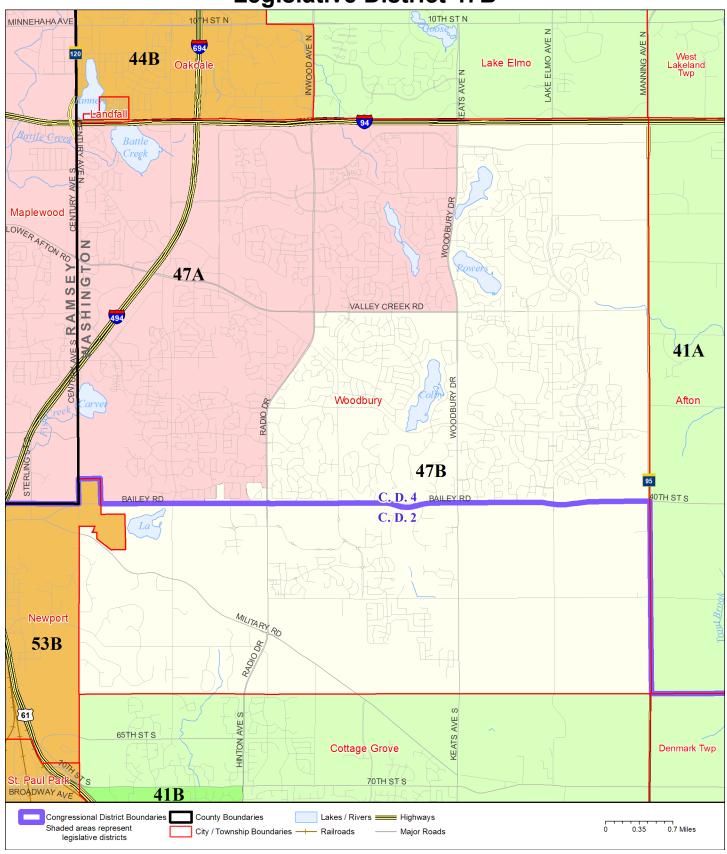

## **District Description**

Territory of Minnesota Legislative District 47B:

- This area in Washington County:
  - These precincts in Woodbury:
    - WOODBURY P-09
    - WOODBURY P-10
    - WOODBURY P-11
    - WOODBURY P-12
    - WOODBURY P-13
    - WOODBURY P-14
    - WOODBURY P-15
    - WOODBURY P-16