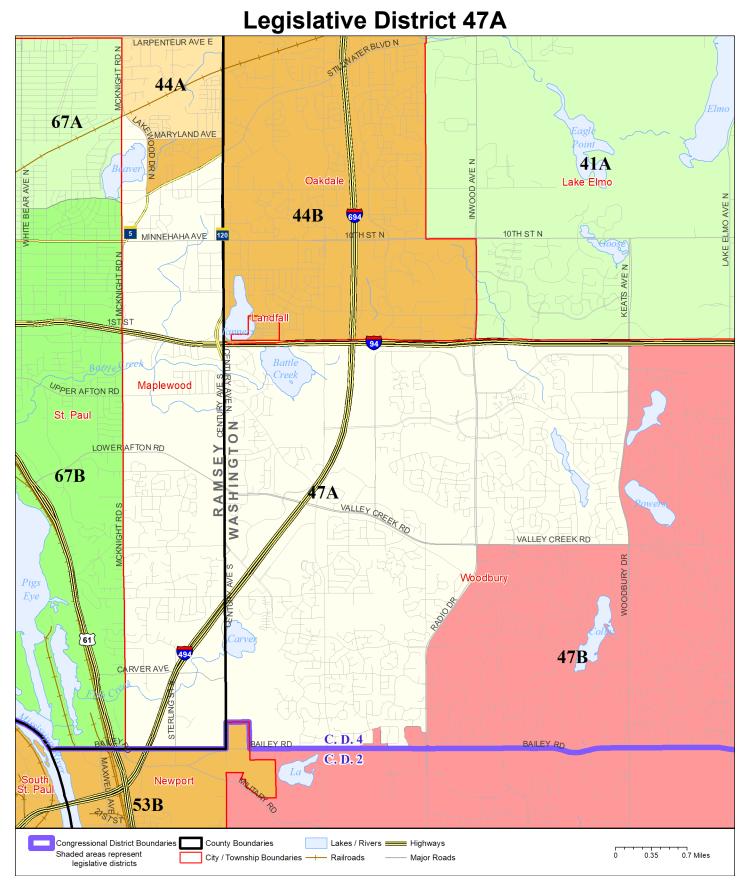

## About this map

This map shows the Congressional and Legislative Districts ordered by the Special Redistricting Panel in the matter of *Wattson, et al. v. Simon, et al.*, No. A21-0243 and A21-0546, on Feburary 15, 2022, as modified by the legislature, as corrected under *Minnesota Statutes* 2.91, subd. 2, or as adjusted under *Minnesota Statutes* 204B.146, subd. 3. Derived from precinct boundaries that are maintained by the Secretary of State and available for download at the <u>Minnesota Geospatial Commons</u> (https://gisdata.mn.gov). Road data is from Mn/DOT and U.S. Census (Statewide) and NCompass (Metro). Rail data is from Mn/DOT. Water data is from MN DNR.

## **District Description**

Territory of Minnesota Legislative District 47A:

- This area in Ramsey County:
  - These precincts in Maplewood:
    - MAPLEWOOD P-11
    - MAPLEWOOD P-12
    - MAPLEWOOD P-13
- This area in Washington County:
  - These precincts in Woodbury:
    - WOODBURY P-01
    - WOODBURY P-02
    - WOODBURY P-03
    - WOODBURY P-04
    - WOODBURY P-05
    - WOODBURY P-06
    - WOODBURY P-07
    - WOODBURY P-08