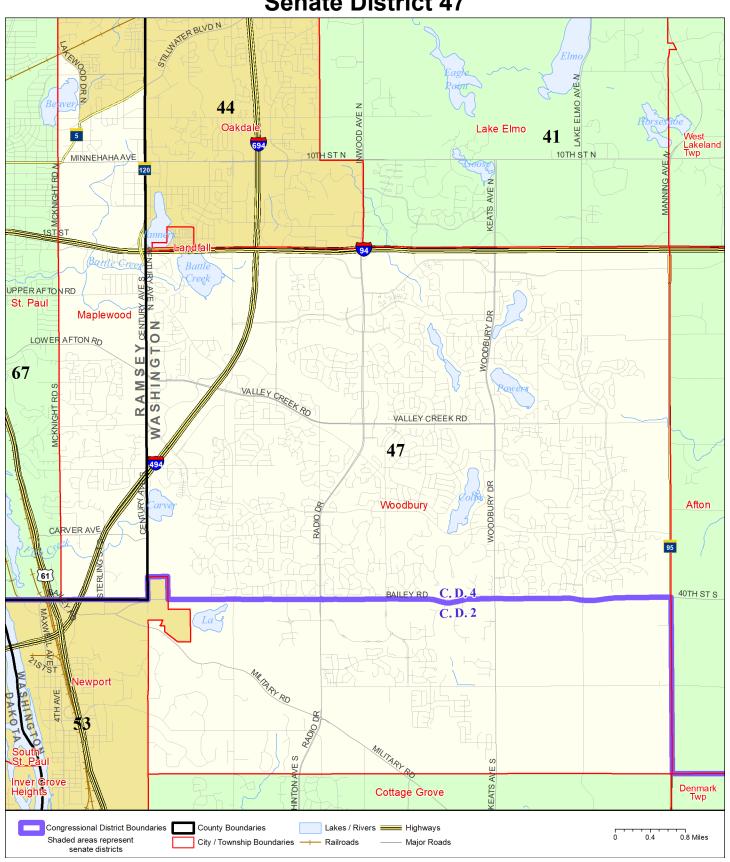

## **Senate District 47**

Published by Office of the Minnesota Secretary of State, Elections Division. Current as of February 2024. Look up districts & polling places at https://pollfinder.sos.mn.gov

This map shows the Congressional and Legislative Districts ordered by the Special Redistricting Panel in the matter of *Wattson, et al. v. Simon, et al.*, No. A21-0243 and A21-0546, on Feburary 15, 2022, as modified by 2022 Session Laws Chapter 92, as corrected under *Minnesota Statutes* 2.91, subd. 2, or as adjusted under *Minnesota Statutes* 204B.146, subd. 3. Derived from precinct boundaries that are maintained by the Secretary of State and available for download at the Minnesota Geospatial Commons (https://gisdata.mn.gov). Road data is from Mn/DOT and U.S. Census (Statewide) and NCompass (Metro). Rail data is from Mn/DOT. Water data is from MN DNR.

## **District Description**

Territory of Minnesota Senate District 47:

- This area in Ramsey County:
  - These precincts in Maplewood:
    - MAPLEWOOD P-11
    - MAPLEWOOD P-12
    - MAPLEWOOD P-13
- This area in Washington County:
  - o Woodbury