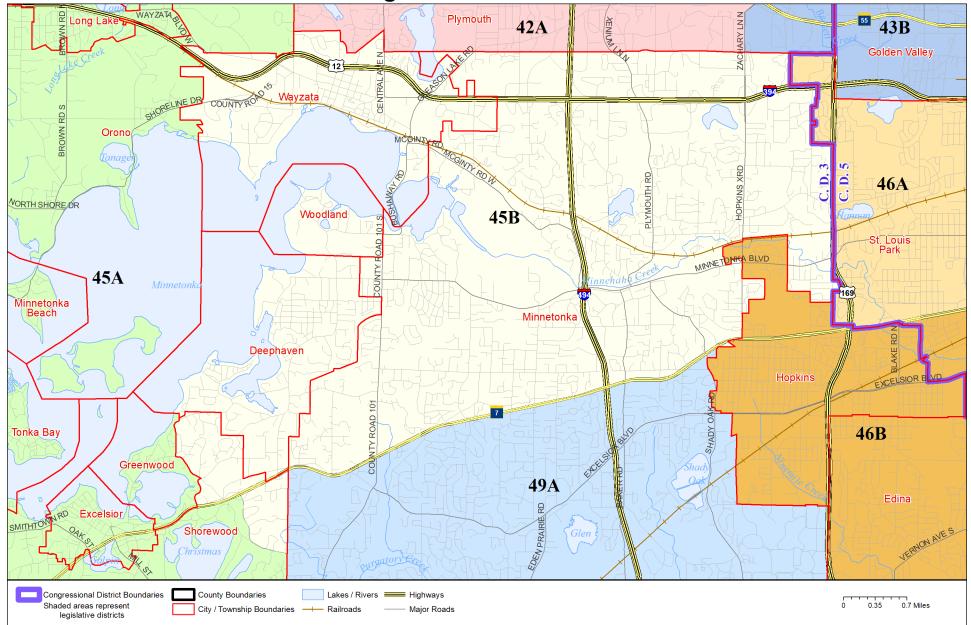

## **Legislative District 45B**

Published by Office of the Minnesota Secretary of State, Elections Division. Current as of May 2024. Look up districts & polling places at https://pollfinder.sos.mn.gov

## **District Description**

Territory of Minnesota Legislative District 45B:

- This area in Hennepin County:
  - $\circ$  Deephaven
  - o These precincts in Minnetonka:
    - MINNETONKA W-1 P-E
    - MINNETONKA W-1 P-F
    - MINNETONKA W-2 P-A
    - MINNETONKA W-2 P-B
    - MINNETONKA W-2 P-C
    - MINNETONKA W-2 P-D
    - MINNETONKA W-2 P-E
    - MINNETONKA W-3 P-A
    - MINNETONKA W-3 P-B
    - MINNETONKA W-3 P-C
    - MINNETONKA W-3 P-D
    - MINNETONKA W-3 P-E
    - MINNETONKA W-4 P-A
  - These precincts in Shorewood:
    - SHOREWOOD P-3
  - o Wayzata
  - Woodland