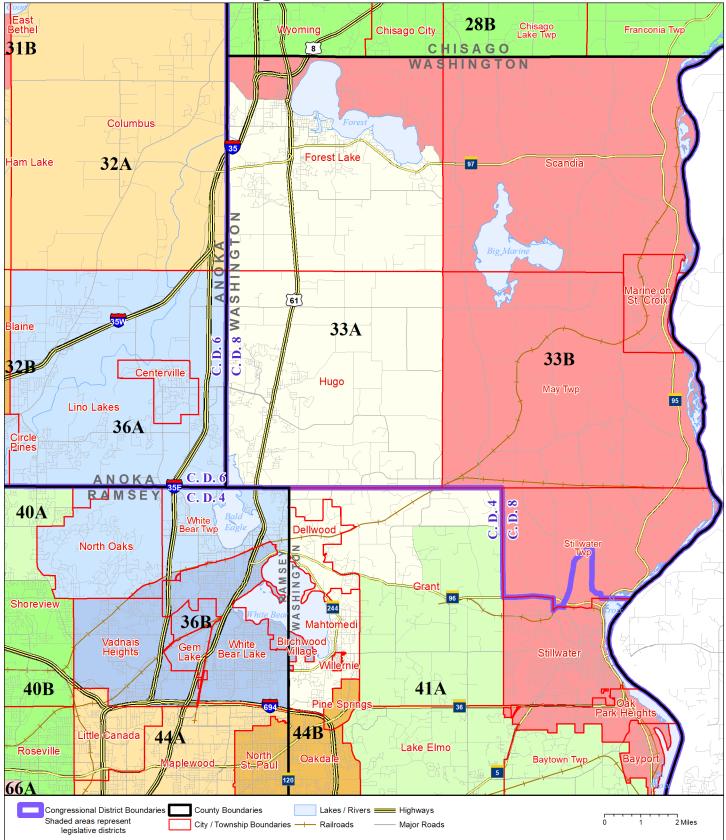

## **Legislative District 33A**

Published by Office of the Minnesota Secretary of State, Elections Division. Current as of May 2024. Look up districts & polling places at <a href="https://pollfinder.sos.mn.gov">https://pollfinder.sos.mn.gov</a>

## **District Description**

Territory of Minnesota Legislative District 33A:

- This area in Washington County:
  - $\circ$  Dellwood
  - These precincts in Forest Lake:
    - FOREST LAKE P-2
    - FOREST LAKE P-4
    - FOREST LAKE P-5
  - These precincts in Grant:
    - GRANT P-2
  - o Hugo
  - Mahtomedi
  - o Willernie