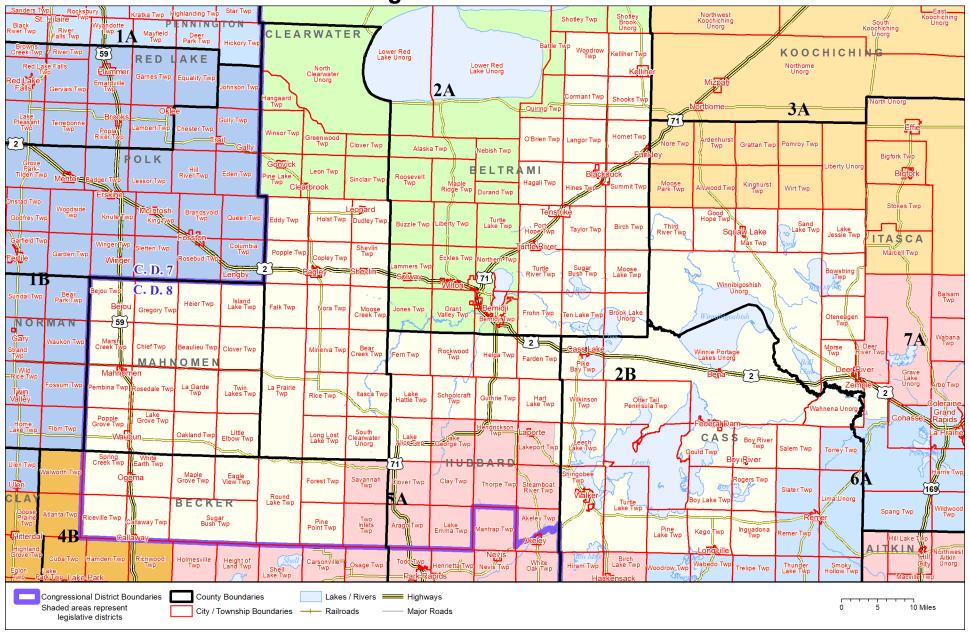

## **District Description**

Territory of Minnesota Legislative District 2B:

- This area in Becker County:
  - Callaway
  - Callaway Twp
  - Eagle View Twp
  - Forest Twp
  - Maple Grove Twp
  - o Ogema
  - o Pine Point Twp
  - Riceville Twp
  - o Round Lake Twp
  - Spring Creek Twp
  - Sugar Bush Twp
  - White Earth Twp
- This area in Beltrami County:
  - Birch Twp
  - o Blackduck
  - Cormant Twp
  - o Frohn Twp
  - Funkley
  - Hagali Twp
  - Hines Twp
  - Hornet Twp
  - o Kelliher
  - Kelliher Twp
  - o Langor Twp
  - o Moose Lake Twp
  - Obrien Twp
  - o Port Hope Twp
  - o Shooks Twp
  - Sugar Bush Twp
  - o Summit Twp
  - o Taylor Twp
  - Ten Lake Twp
  - Tenstrike
  - o Turtle River
  - Turtle River Twp

- Woodrow Twp
- These precincts in unorganized territory:
  - UNORG DIST 3
- This area in Cass County:
  - o Bena
  - o Boy Lake Twp
  - Boy River
  - o Boy River Twp
  - Cass Lake
  - o Federal Dam
  - Gould Twp
  - Inguadona Twp
  - o Kego Twp
  - Leech Lake Twp
  - o Longville
  - Otter Tail Peninsula Twp
  - o Pike Bay Twp
  - Pine Lake Twp
  - Rogers Twp
  - Salem Twp
  - Shingobee Twp
  - Turtle Lake Twp
  - Walker
  - Wilkinson Twp
  - These precincts in unorganized territory:
    - HARDWOOD SOUTH
    - ROGERS POINT
    - SUCKER LAKES
    - WAHNENA
    - WINNIE PORTAGE LAKES
- This area in Clearwater County:
  - Bagley
  - o Bear Creek Twp
  - Copley Twp
  - Dudley Twp
  - Eddy Twp
  - Falk Twp
  - Holst Twp
  - Itasca Twp

- La Prairie Twp
- Leonard
- Long Lost Lake Twp
- Minerva Twp
- Moose Creek Twp
- Nora Twp
- Popple Twp
- o Rice Twp
- Shevlin
- Shevlin Twp
- These precincts in unorganized territory:
  - S. CLEARWATER 143-36
- This area in Hubbard County:
  - Farden Twp
  - Fern Twp
  - Guthrie Twp
  - Hart Lake Twp
  - Helga Twp
  - Lake Alice Twp
  - Lake Hattie Twp
  - These precincts in Lakeport Twp:
    - LAKEPORT TWP. P-2
  - Rockwood Twp
  - Schoolcraft Twp
  - These precincts in Steamboat River Twp:
    - STEAMBOAT RIVER TWP. P-2
- This area in Itasca County:
  - o Bowstring Twp
  - $\circ\quad \text{These precincts in Deer River:}$ 
    - DEER RIVER P-1
  - Good Hope Twp
  - Lake Jessie Twp
  - o Max Twp
  - Morse Twp
  - Oteneagen Twp
  - Sand Lake Twp
  - o Squaw Lake
  - Third River Twp
  - These precincts in unorganized territory:

- BALL CLUB PREC
- INGER PREC
- WELLERS-MCCORMICK PREC 1
- WINNIBIGOSHISH PREC
- Mahnomen County