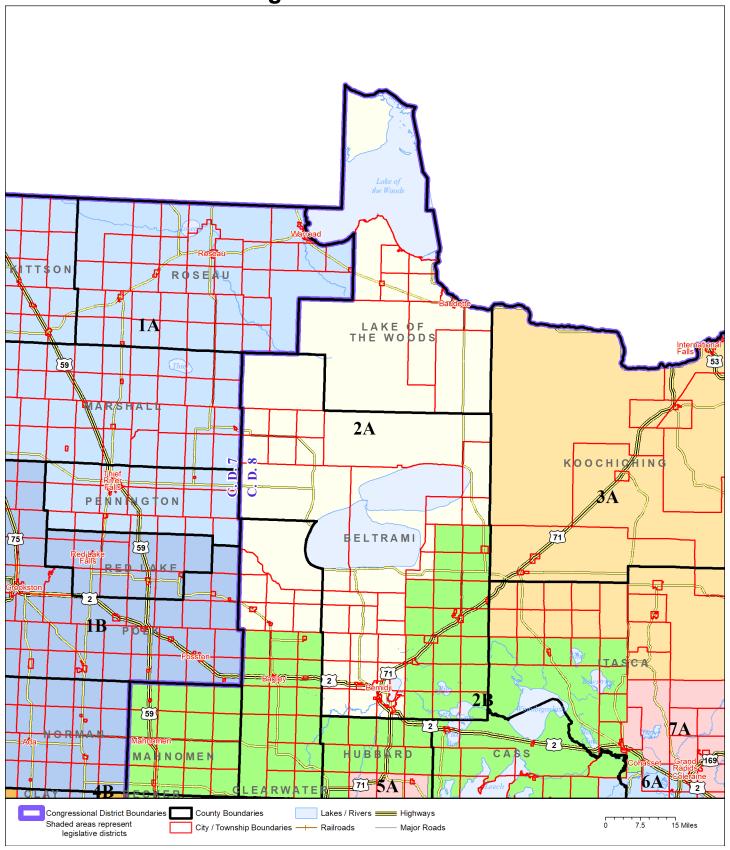

## **Legislative District 2A**

Published by Office of the Minnesota Secretary of State, Elections Division. Current as of May 2024. Look up districts & polling places at https://pollfinder.sos.mn.gov

## **District Description**

Territory of Minnesota Legislative District 2A:

- This area in Beltrami County:
  - o Alaska Twp
  - o Battle Twp
  - o Bemidji
  - o Bemidji Twp
  - o Benville Twp
  - o Buzzle Twp
  - Durand Twp
  - Eckles Twp
  - Grant Valley Twp
  - Hamre Twp
  - Jones Twp
  - Lammers Twp
  - Lee Twp
  - Liberty Twp
  - Maple Ridge Twp
  - Minnie Twp
  - Nebish Twp
  - Northern Twp
  - Quiring Twp
  - Roosevelt Twp
  - Shotley Twp
  - Solway
  - Spruce Grove Twp
  - Steenerson Twp
  - o Turtle Lake Twp
  - Waskish Twp
  - Wilton
  - o These precincts in unorganized territory:
    - LITTLE ROCK
    - PONEMAH PREC
    - RED LAKE AGENCY PREC
    - REDBY PREC
    - UNORG DIST 1
    - UNORG DIST 2
- This area in Clearwater County:
  - Clearbrook
  - Clover Twp
  - o Gonvick
  - Greenwood Twp
  - Hangaard Twp
  - Leon Twp
  - Pine Lake Twp
  - Sinclair Twp
  - o Winsor Twp
  - o These precincts in unorganized territory:
    - RED LAKE RESERVATION
- Lake Of The Woods County