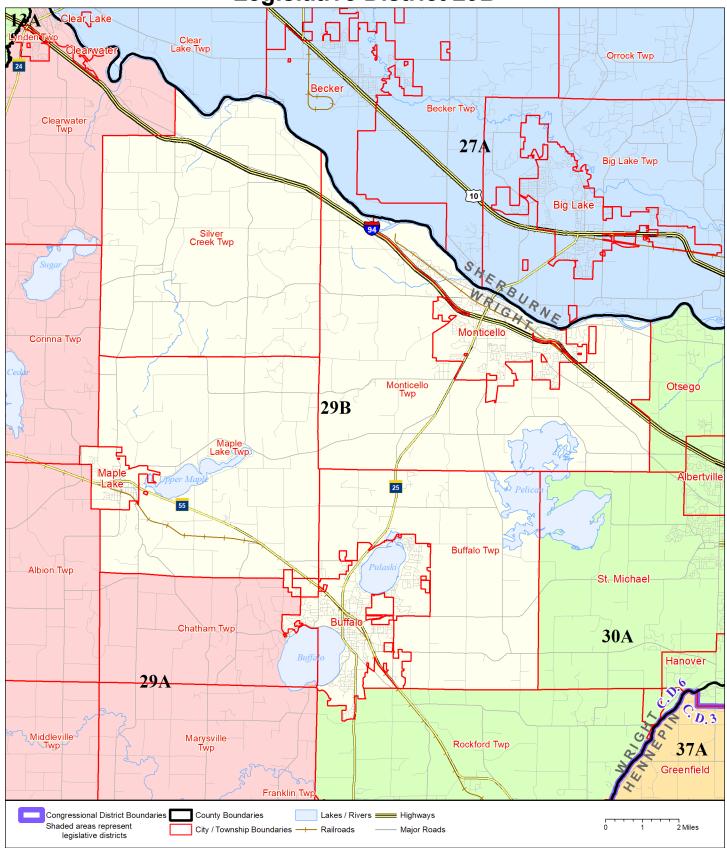

**Legislative District 29B** 

Published by Office of the Minnesota Secretary of State, Elections Division. Current as of May 2024. Look up districts & polling places at https://pollfinder.sos.mn.gov

## **District Description**

Territory of Minnesota Legislative District 29B:

- This area in Wright County:
  - $\circ \quad \text{Buffalo} \quad$
  - o Buffalo Twp
  - o These precincts in Chatham Twp:
    - CHATHAM TOWNSHIP P2
  - o Maple Lake
  - Maple Lake Twp
  - o Monticello
  - o Monticello Twp
  - Silver Creek Twp