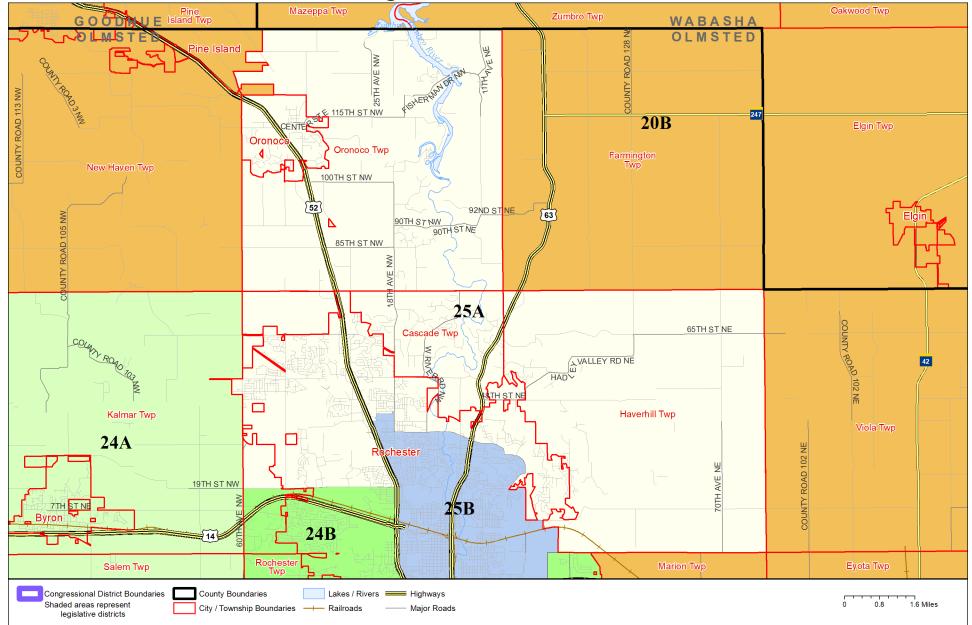

## **Legislative District 25A**

Published by Office of the Minnesota Secretary of State, Elections Division. Current as of May 2024. Look up districts & polling places at https://pollfinder.sos.mn.gov

## **District Description**

Territory of Minnesota Legislative District 25A:

- This area in Olmsted County:
  - These precincts in Cascade Twp:
    - CASCADE TWP. P-1
    - CASCADE TWP. P-2
  - Haverhill Twp
  - $\circ$  Oronoco
  - o Oronoco Twp
  - o These precincts in Rochester:
    - ROCHESTER W3 P1
    - ROCHESTER W3 P10
    - ROCHESTER W3 P11
    - ROCHESTER W3 P12
    - ROCHESTER W3 P13
    - ROCHESTER W3 P2
    - ROCHESTER W3 P3
    - ROCHESTER W3 P4
    - ROCHESTER W3 P5
    - ROCHESTER W3 P6
    - ROCHESTER W3 P7
    - ROCHESTER W3 P8
    - ROCHESTER W3 P9
    - ROCHESTER W5 P1
    - ROCHESTER W5 P2
    - ROCHESTER W5 P6
    - ROCHESTER W6 P1
    - ROCHESTER W6 P10
    - ROCHESTER W6 P11
    - ROCHESTER W6 P2
    - ROCHESTER W6 P3
    - ROCHESTER W6 P4
    - ROCHESTER W6 P6