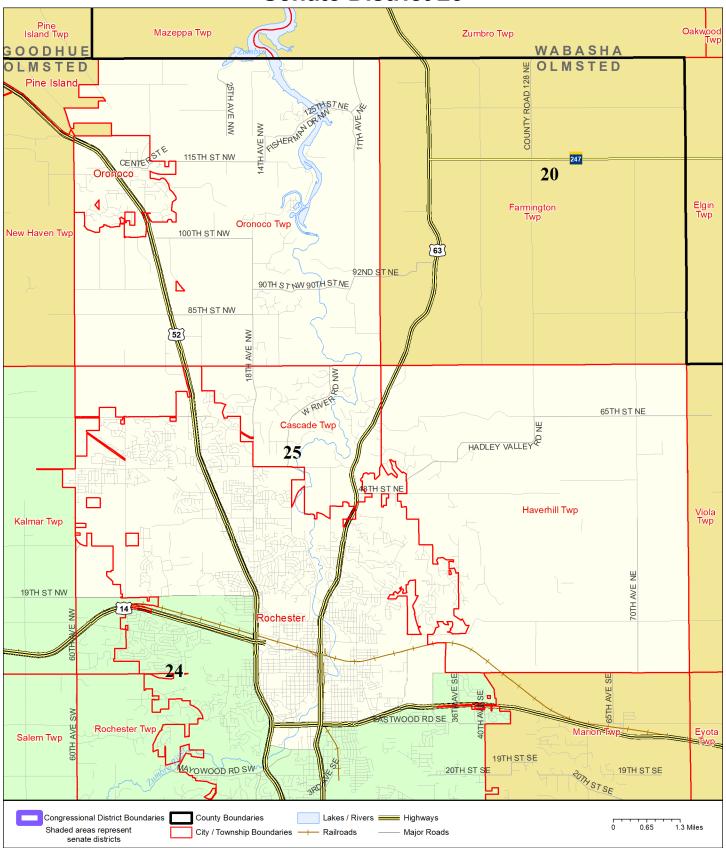

## **District Description**

Territory of Minnesota Senate District 25:

- This area in Olmsted County:
  - o These precincts in Cascade Twp:
    - CASCADE TWP. P-1
    - CASCADE TWP. P-2
  - Haverhill Twp
  - o Oronoco
  - Oronoco Twp
  - o These precincts in Rochester:
    - ROCHESTER W1 P3
    - ROCHESTER W2 P12
    - ROCHESTER W2 P13
    - ROCHESTER W2 P7
    - ROCHESTER W2 P8
    - ROCHESTER W3 P1
    - ROCHESTER W3 P10
    - ROCHESTER W3 P11
    - ROCHESTER W3 P12
    - ROCHESTER W3 P13
    - ROCHESTER W3 P2
    - ROCHESTER W3 P3
    - ROCHESTER W3 P4
    - ROCHESTER W3 P5
    - ROCHESTER W3 P6
    - ROCHESTER W3 P7
    - ROCHESTER W3 P8
    - ROCHESTER W3 P9
    - ROCHESTER W4 P1
    - ROCHESTER W4 P2
    - ROCHESTER W4 P3
    - ROCHESTER W4 P4
    - ROCHESTER W4 P5
    - ROCHESTER W4 P6
    - ROCHESTER W4 P7
    - ROCHESTER W5 P1ROCHESTER W5 P10
    - ROCHESTER W5 P11
    - ROCHESTER W5 P12
    - ROCHESTER W5 P13
    - ROCHESTER W5 P2
    - ROCHESTER W5 P3
    - ROCHESTER W5 P4
    - ROCHESTER W5 P5
    - ROCHESTER W5 P6
    - ROCHESTER W5 P7
    - ROCHESTER W5 P8
    - ROCHESTER W5 P9
    - ROCHESTER W6 P1
    - ROCHESTER W6 P10
    - ROCHESTER W6 P11
    - ROCHESTER W6 P12

- ROCHESTER W6 P13
- ROCHESTER W6 P2
- ROCHESTER W6 P3
- ROCHESTER W6 P4
- ROCHESTER W6 P5
- ROCHESTER W6 P6
- ROCHESTER W6 P7
- ROCHESTER W6 P8
- ROCHESTER W6 P9