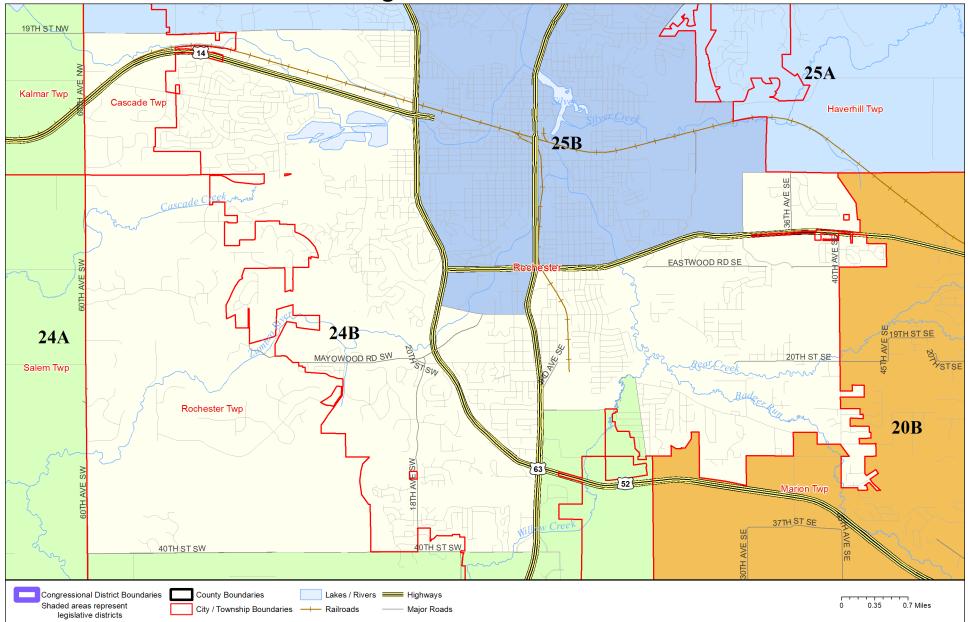

## **Legislative District 24B**

Published by Office of the Minnesota Secretary of State, Elections Division. Current as of May 2024. Look up districts & polling places at https://pollfinder.sos.mn.gov

## **District Description**

Territory of Minnesota Legislative District 24B:

- This area in Olmsted County:
  - $\circ$   $\;$  These precincts in Cascade Twp:
    - CASCADE TWP. P-3
  - These precincts in Marion Twp:
    - MARION TWP. P-2
  - $\circ$   $\;$  These precincts in Rochester:
    - ROCHESTER W1 P1
    - ROCHESTER W1 P11
    - ROCHESTER W1 P12
    - ROCHESTER W1 P2
    - ROCHESTER W1 P4
    - ROCHESTER W1 P5
    - ROCHESTER W1 P6
    - ROCHESTER W1 P7
    - ROCHESTER W1 P8
    - ROCHESTER W1 P9
    - ROCHESTER W2 P1
    - ROCHESTER W2 P10
    - ROCHESTER W2 P11
    - ROCHESTER W2 P2
    - ROCHESTER W2 P3
    - ROCHESTER W2 P4
    - ROCHESTER W2 P5
    - ROCHESTER W2 P6
    - ROCHESTER W2 P9
    - ROCHESTER W4 P10
    - ROCHESTER W4 P11
    - ROCHESTER W4 P12
    - ROCHESTER W4 P13
    - ROCHESTER W4 P8
    - ROCHESTER W4 P9
    - ROCHESTER W5 P14
  - These precincts in Rochester Twp:
    - ROCHESTER TWP P-1