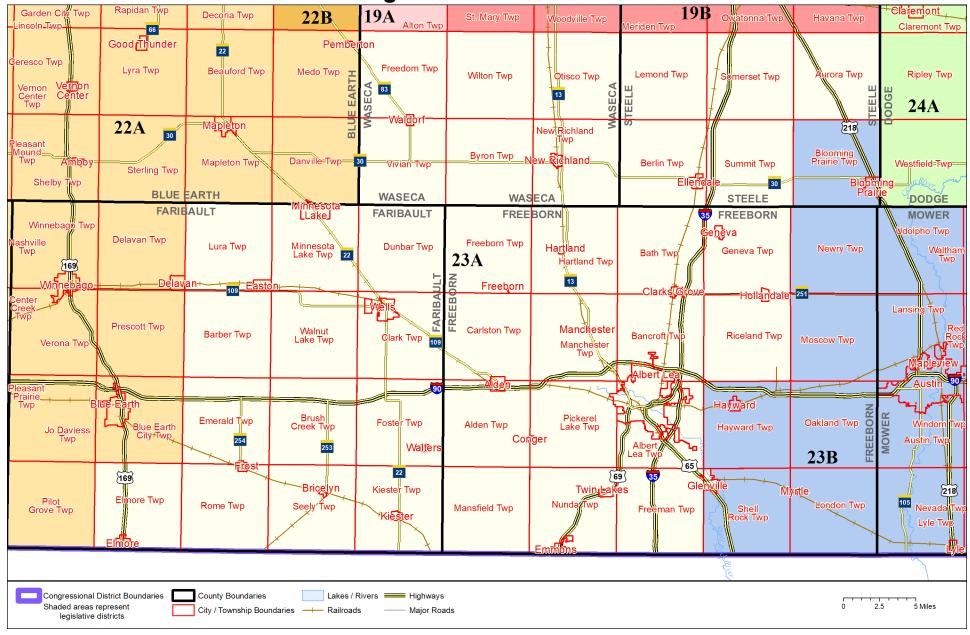

**Legislative District 23A** 

Published by Office of the Minnesota Secretary of State, Elections Division. Current as of May 2024. Look up districts & polling places at https://pollfinder.sos.mn.gov

## **District Description**

Territory of Minnesota Legislative District 23A:

- This area in Faribault County:
  - o Barber Twp
  - o Bricelyn
  - Brush Creek Twp
  - o Clark Twp
  - Dunbar Twp
  - o Easton
  - Elmore
  - Elmore Twp
  - o Emerald Twp
  - Foster Twp
  - o Frost
  - o Kiester
  - Kiester Twp
  - Lura Twp
  - o Minnesota Lake
  - Minnesota Lake Twp
  - o Rome Twp
  - Seely Twp
  - Walnut Lake Twp
  - Walters
  - Wells
- This area in Freeborn County:
  - o Albert Lea
  - Albert Lea Twp
  - o Alden
  - Alden Twp
  - o Bancroft Twp
  - Bath Twp
  - Carlston Twp
  - Clarks Grove
  - o Conger
  - o Emmons
  - o Freeborn
  - o Freeborn Twp
  - Freeman Twp

- o Geneva
- Geneva Twp
- o Glenville
- Hartland
- Hartland Twp
- Hollandale
- Manchester
- Manchester Twp
- o Mansfield Twp
- Nunda Twp
- o Pickerel Lake Twp
- o Riceland Twp
- Twin Lakes
- This area in Steele County:
  - Aurora Twp
  - Berlin Twp
  - Ellendale
  - Lemond Twp
  - Somerset Twp
  - o Summit Twp
- This area in Waseca County:
  - o Byron Twp
  - Freedom Twp
  - o New Richland
  - New Richland Twp
  - Otisco Twp
  - o Vivian Twp
  - Waldorf
  - Wilton Twp