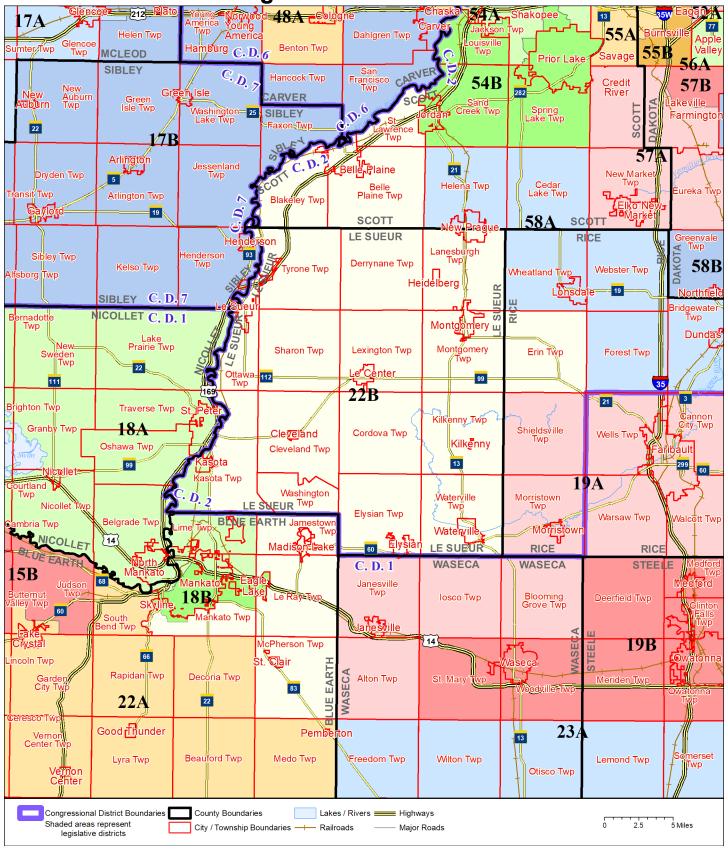

## **Legislative District 22B**

Published by Office of the Minnesota Secretary of State, Elections Division. Current as of May 2024. Look up districts & polling places at https://pollfinder.sos.mn.gov

## **District Description**

Territory of Minnesota Legislative District 22B:

- This area in Blue Earth County:
  - Jamestown Twp
  - Le Ray Twp
  - o Mcpherson Twp
  - o Madison Lake
  - o These precincts in Mankato Twp:
    - MANKATO TWP P-4
  - o St. Clair
- This area in Le Sueur County:
  - Cleveland
  - Cleveland Twp
  - Cordova Twp
  - Derrynane Twp
  - o Elysian
  - Elysian Twp
  - Heidelberg
  - These precincts in Kasota Twp:
    - KASOTA TWP. P-2
  - Kilkenny
  - o Kilkenny Twp
  - Lanesburgh Twp
  - o Le Center
  - o Le Sueur
  - Lexington Twp
  - Montgomery
  - Montgomery Twp
  - New Prague
  - Ottawa Twp
  - Sharon Twp
  - Tyrone Twp
  - Washington Twp
  - Waterville
  - Waterville Twp
- This area in Rice County:
  - Erin Twp
- This area in Scott County:
  - o Belle Plaine
  - Belle Plaine Twp
  - Blakeley Twp
  - o St. Lawrence Twp