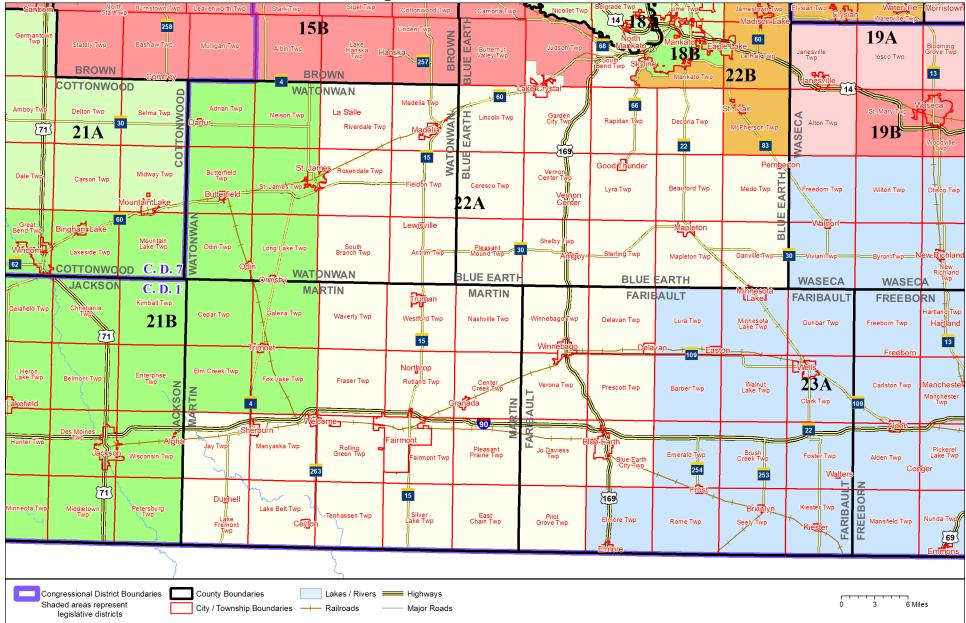

## **Legislative District 22A**

Published by Office of the Minnesota Secretary of State, Elections Division. Current as of May 2024. Look up districts & polling places at https://pollfinder.sos.mn.gov

## **District Description**

Territory of Minnesota Legislative District 22A:

- This area in Blue Earth County:
  - $\circ$  Amboy
  - o Beauford Twp
  - Ceresco Twp
  - o Danville Twp
  - o Decoria Twp
  - o Garden City Twp
  - Good Thunder
  - These precincts in Judson Twp:
    - JUDSON TWP P-2
  - o Lake Crystal
  - o Lincoln Twp
  - o Lyra Twp
  - o Mapleton
  - o Mapleton Twp
  - $\circ \quad \text{Medo Twp} \\$
  - o Minnesota Lake
  - $\circ$  Pemberton
  - Pleasant Mound Twp
  - $\circ \quad \text{Rapidan Twp} \quad$
  - $\circ \quad \text{Shelby Twp} \quad$
  - $\circ \quad \text{South Bend Twp} \quad$
  - Sterling Twp
  - $\circ \quad \text{Vernon Center} \\$
  - $\circ \quad \text{Vernon Center Twp} \\$
- This area in Faribault County:
  - $\circ$  Blue Earth
  - o Blue Earth City Twp
  - $\circ$  Delavan
  - o Delavan Twp
  - $\circ$  Jo Daviess Twp
  - Pilot Grove Twp
  - Prescott Twp
  - Verona Twp
  - Winnebago
  - Winnebago Twp

- This area in Martin County:
  - o Center Creek Twp
  - $\circ$  Ceylon
  - o Dunnell
  - o East Chain Twp
  - o Fairmont
  - Fairmont Twp
  - $\circ$  Fraser Twp
  - $\circ$  Granada
  - Jay Twp
  - o Lake Belt Twp
  - o Lake Fremont Twp
  - o Manyaska Twp
  - o Nashville Twp
  - o Northrop
  - o Pleasant Prairie Twp
  - Rolling Green Twp
  - o Rutland Twp
  - o Sherburn
  - $\circ$  Silver Lake Twp
  - o Tenhassen Twp
  - $\circ$  Truman
  - o Waverly Twp
  - $\circ$  Welcome
  - Westford Twp
- This area in Watonwan County:
  - o Antrim Twp
  - $\circ \quad \text{Fieldon Twp} \quad$
  - $\circ$  La Salle
  - $\circ$  Lewisville
  - $\circ$  Madelia
  - o Madelia Twp
  - $\circ \quad \text{Riverdale Twp} \quad$
  - Rosendale Twp
  - o South Branch Twp