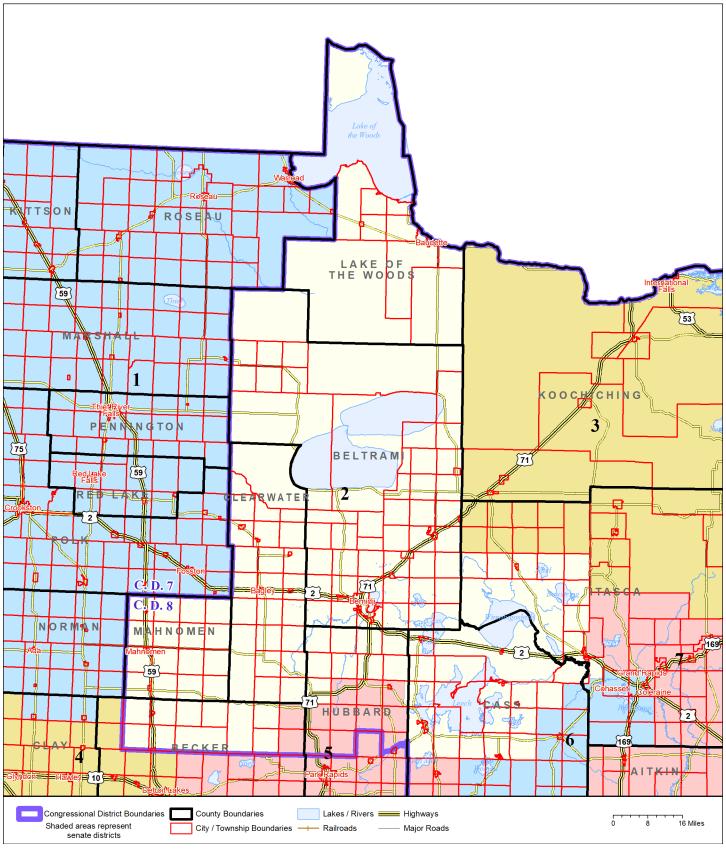

## **Senate District 2**

Published by Office of the Minnesota Secretary of State, Elections Division. Current as of February 2024. Look up districts & polling places at https://pollfinder.sos.mn.gov

## **District Description**

Territory of Minnesota Senate District 2:

- This area in Becker County:
  - Callaway
  - Callaway Twp
  - o Eagle View Twp
  - Forest Twp
  - Maple Grove Twp
  - o Ogema
  - Pine Point Twp
  - o Riceville Twp
  - Round Lake Twp
  - Spring Creek Twp
  - Sugar Bush Twp
  - White Earth Twp
- Beltrami County
- This area in Cass County:
  - o Bena
  - Boy Lake Twp
  - o Boy River
  - o Boy River Twp
  - o Cass Lake
  - o Federal Dam
  - Gould Twp
  - Inguadona Twp
  - Kego Twp
  - Leech Lake Twp
  - o Longville
  - Otter Tail Peninsula Twp
  - Pike Bay Twp
  - o Pine Lake Twp
  - Rogers Twp
  - Salem Twp
  - Shingobee Twp
  - o Turtle Lake Twp
  - Walker
  - Wilkinson Twp
  - o These precincts in unorganized territory:
    - HARDWOOD SOUTH
    - ROGERS POINT
    - SUCKER LAKES
    - WAHNENA
    - WINNIE PORTAGE LAKES
- Clearwater County
- This area in Hubbard County:
  - Farden Twp
  - o Fern Twp
  - Guthrie Twp
  - Hart Lake Twp
  - Helga Twp
  - Lake Alice Twp

- Lake Hattie Twp
- o These precincts in Lakeport Twp:
  - LAKEPORT TWP. P-2
- Rockwood Twp
- Schoolcraft Twp
- o These precincts in Steamboat River Twp:
  - STEAMBOAT RIVER TWP. P-2
- This area in Itasca County:
  - Bowstring Twp
  - o These precincts in Deer River:
    - DEER RIVER P-1
  - Good Hope Twp
  - Lake Jessie Twp
  - Max Twp
  - Morse Twp
  - o Oteneagen Twp
  - Sand Lake Twp
  - o Squaw Lake
  - Third River Twp
  - o These precincts in unorganized territory:
    - BALL CLUB PREC
    - INGER PREC
    - WELLERS-MCCORMICK PREC 1
    - WINNIBIGOSHISH PREC
- Lake Of The Woods County
- Mahnomen County