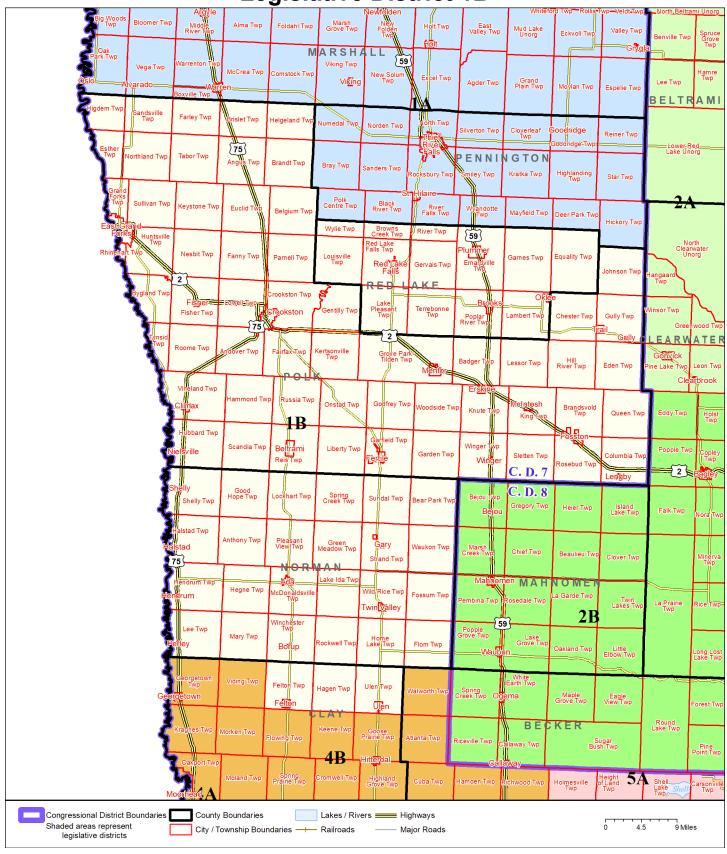

**Legislative District 1B** 

Published by Office of the Minnesota Secretary of State, Elections Division. Current as of May 2024. Look up districts & polling places at https://pollfinder.sos.mn.gov

## **District Description**

Territory of Minnesota Legislative District 1B:

- This area in Clay County:
  - $\circ \quad \text{Felton} \quad$
  - o Felton Twp
  - o Hagen Twp
  - o Ulen
  - o Ulen Twp
- Norman County
- Polk County
- Red Lake County