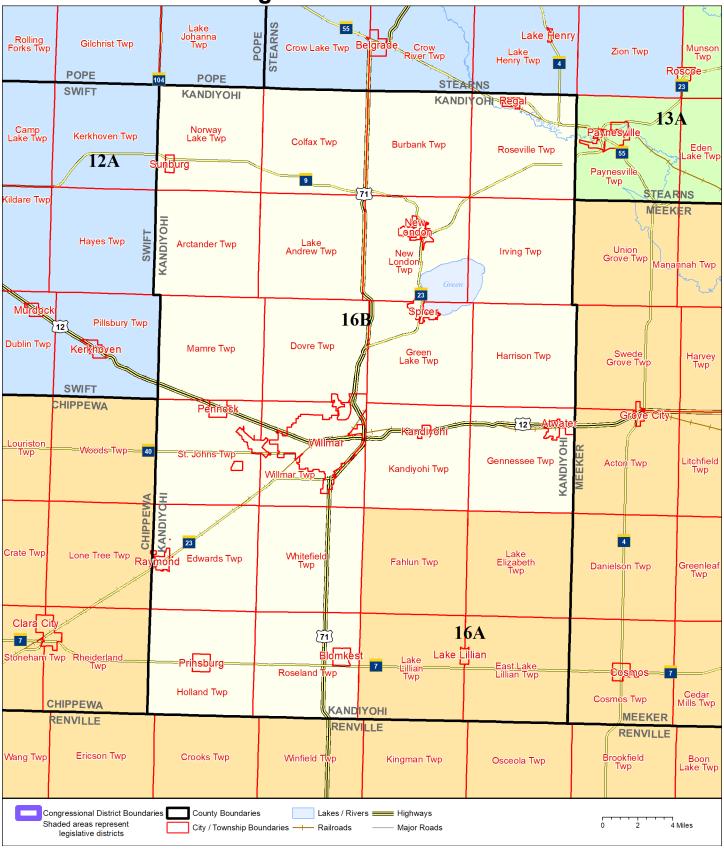

## **Legislative District 16B**

Published by Office of the Minnesota Secretary of State, Elections Division. Current as of May 2024. Look up districts & polling places at https://pollfinder.sos.mn.gov

## **District Description**

Territory of Minnesota Legislative District 16B:

- This area in Kandiyohi County:
  - Arctander Twp
  - Atwater
  - o Blomkest
  - o Burbank Twp
  - Colfax Twp
  - Dovre Twp
  - o Edwards Twp
  - o Gennessee Twp
  - o Green Lake Twp
  - Harrison Twp
  - Holland Twp
  - o Irving Twp
  - Kandiyohi
  - Kandiyohi Twp
  - Lake Andrew Twp
  - Mamre Twp
  - o New London
  - New London Twp
  - Norway Lake Twp
  - o Pennock
  - o Prinsburg
  - o Raymond
  - o Regal
  - Roseland Twp
  - o Roseville Twp
  - o St. Johns Twp
  - o Spicer
  - o Sunburg
  - o Whitefield Twp
  - o Willmar
  - Willmar Twp