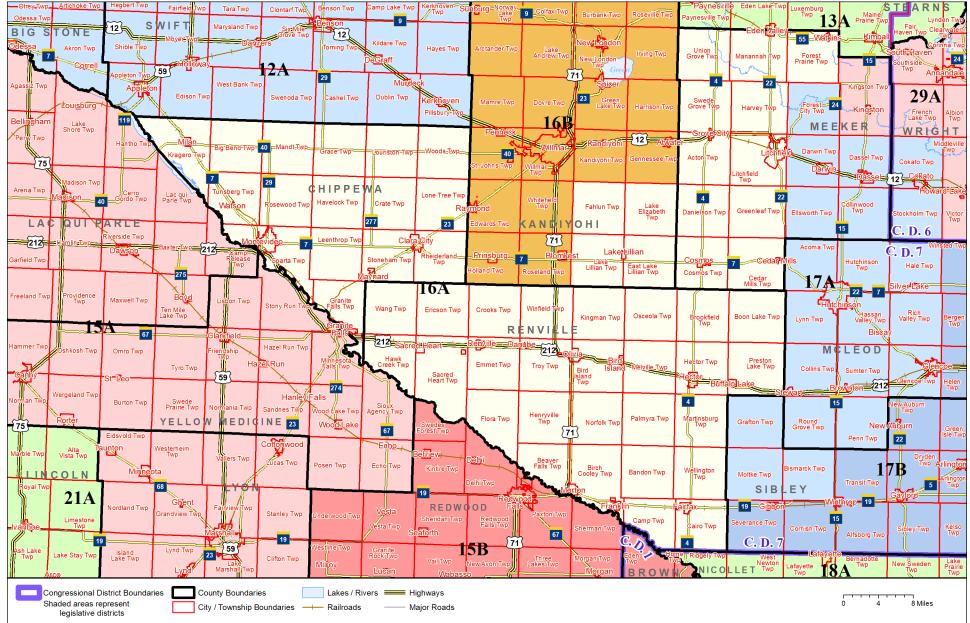

## **Legislative District 16A**

Published by Office of the Minnesota Secretary of State, Elections Division. Current as of May 2024. Look up districts & polling places at https://pollfinder.sos.mn.gov

## **District Description**

Territory of Minnesota Legislative District 16A:

- This area in Chippewa County:
  - $\circ \quad \text{Big Bend Twp} \quad$
  - $\circ \quad \text{Clara City} \quad$
  - o Crate Twp
  - $\circ \quad \text{Grace Twp} \quad$
  - $\circ$   $\;$  These precincts in Granite Falls Twp:
    - GRANITE FALLS TWP P-1
  - o Havelock Twp
  - o Kragero Twp
  - o Leenthrop Twp
  - Lone Tree Twp
  - o Louriston Twp
  - o Mandt Twp
  - o Maynard
  - $\circ$  Milan
  - $\circ$  Montevideo
  - o Raymond
  - o Rheiderland Twp
  - $\circ \quad \text{Rosewood Twp} \quad$
  - Sparta Twp
  - o Stoneham Twp
  - $\circ$  Tunsberg Twp
  - $\circ$  Watson
  - Woods Twp
- This area in Kandiyohi County:
  - o East Lake Lillian Twp
  - o Fahlun Twp
  - $\circ \quad \text{Lake Elizabeth Twp} \\$
  - $\circ$  Lake Lillian
  - $\circ \quad \text{Lake Lillian Twp} \\$
- This area in Meeker County:
  - $\circ$  Acton Twp
  - o Cedar Mills
  - $\circ \quad \text{Cedar Mills Twp} \\$
  - $\circ$  Cosmos
  - $\circ \quad \text{Cosmos Twp} \quad$

- o Danielson Twp
- o Eden Valley
- Forest Prairie Twp
- o Greenleaf Twp
- o Grove City
- Harvey Twp
- Litchfield
- $\circ$  Litchfield Twp
- Manannah Twp
- Swede Grove Twp
- Union Grove Twp
- $\circ$  Watkins
- Renville County