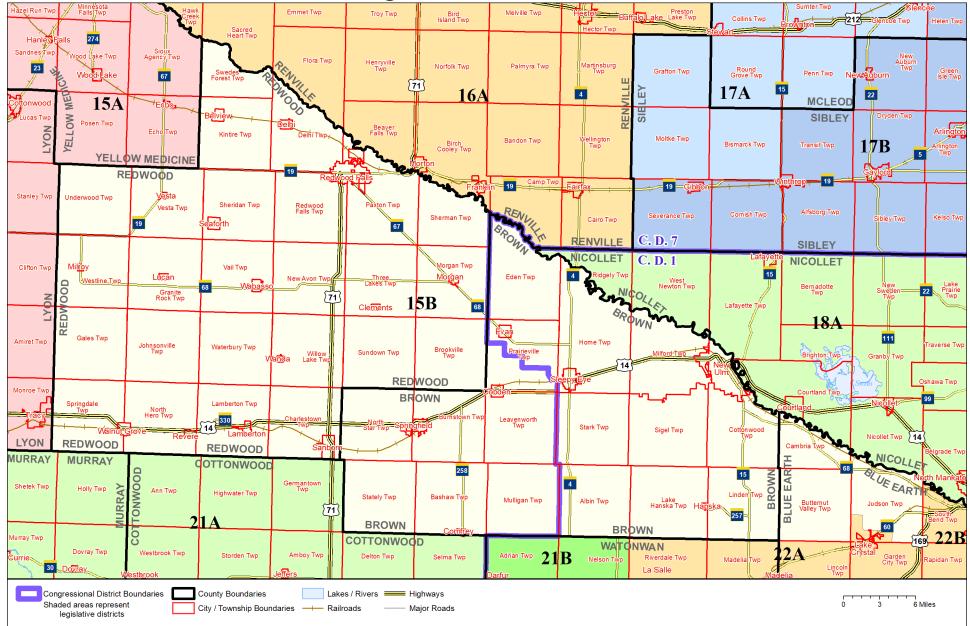

## **Legislative District 15B**

Published by Office of the Minnesota Secretary of State, Elections Division. Current as of May 2024. Look up districts & polling places at https://pollfinder.sos.mn.gov

## **District Description**

Territory of Minnesota Legislative District 15B:

- This area in Blue Earth County:
  - Butternut Valley Twp
  - o Cambria Twp
  - $\circ$   $\;$  These precincts in Judson Twp:
    - JUDSON TWP P-1
- Brown County
- Redwood County