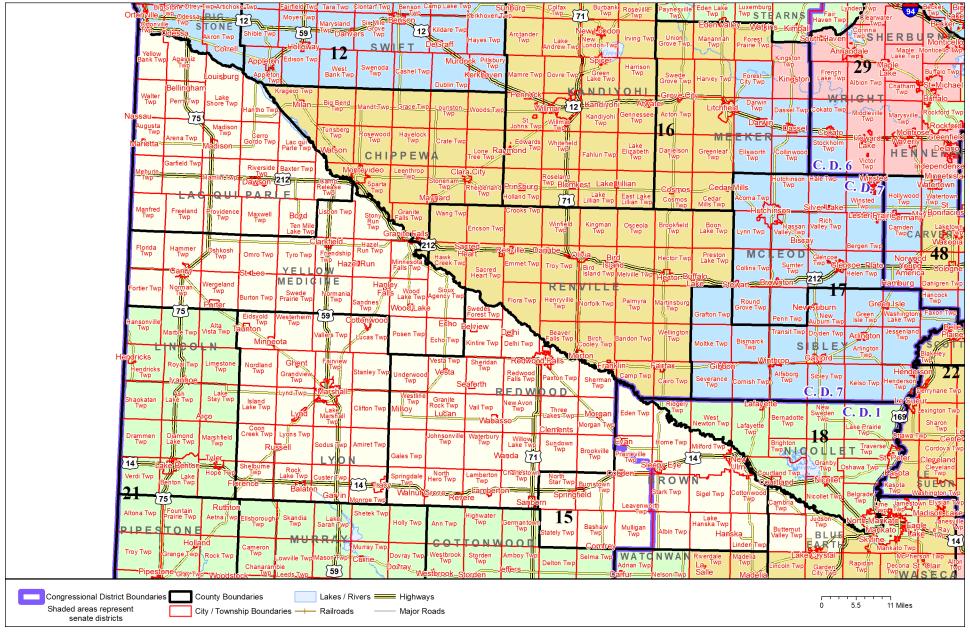

## **Senate District 15**

Published by Office of the Minnesota Secretary of State, Elections Division. Current as of February 2024. Look up districts & polling places at https://pollfinder.sos.mn.gov

## **District Description**

Territory of Minnesota Senate District 15:

- This area in Blue Earth County:
  - o Butternut Valley Twp
  - o Cambria Twp
  - o These precincts in Judson Twp:
    - JUDSON TWP P-1
- Brown County
- This area in Chippewa County:
  - o These precincts in Granite Falls Twp:
    - GRANITE FALLS TWP P-2
  - o Granite Falls
- Lac Qui Parle County
- Lyon County
- Redwood County
- Yellow Medicine County