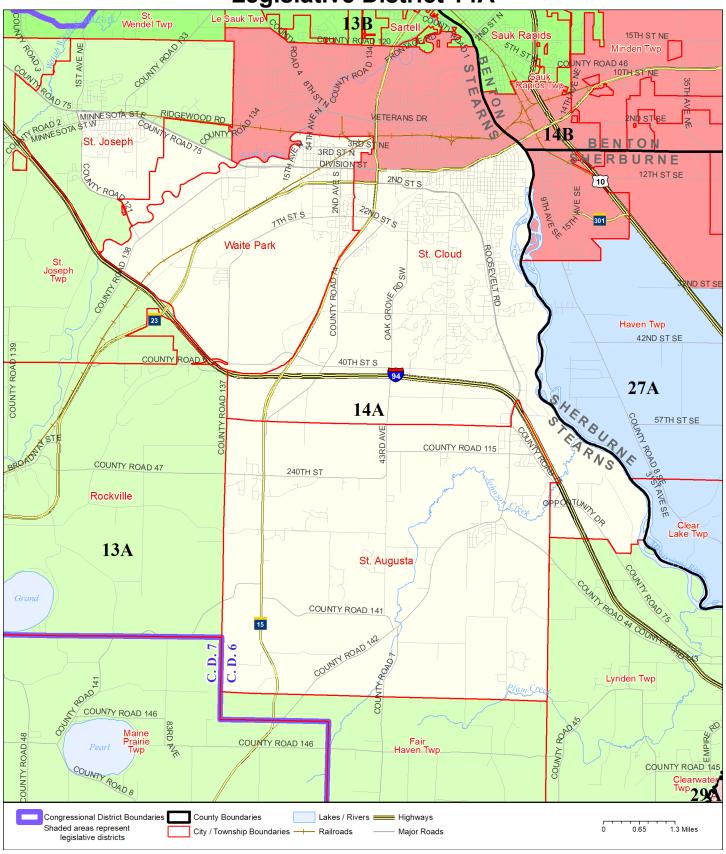

## **District Description**

Territory of Minnesota Legislative District 14A:

- This area in Stearns County:
  - o St. Augusta
  - o These precincts in St. Cloud:
    - ST CLOUD W1 P1
    - ST CLOUD W1 P2
    - ST CLOUD W1 P3
    - ST CLOUD W1 P4
    - ST CLOUD W1 P5
    - ST CLOUD W4 P2
    - ST CLOUD W4 P3
    - ST CLOUD W4 P4
    - ST CLOUD W4 P5
    - ST CLOUD W4 P6
    - ST CLOUD W4 P7
  - These precincts in St. Joseph:
    - ST JOSEPH P2
  - o These precincts in St. Joseph Twp:
    - ST JOSEPH TWP P2
  - Waite Park