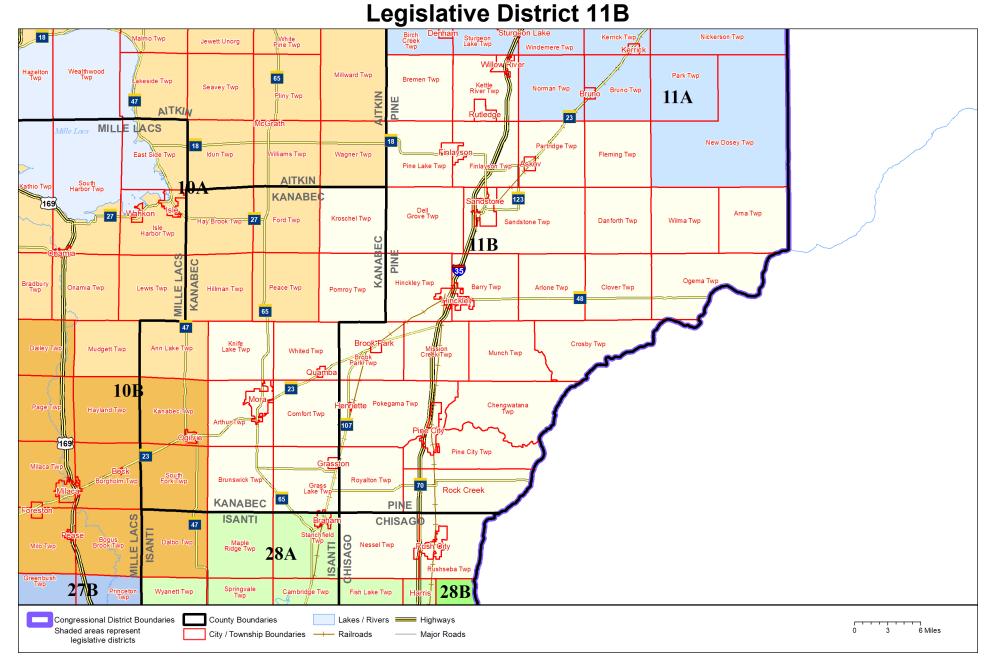

## **District Description**

Territory of Minnesota Legislative District 11B:

- This area in Chisago County:
  - o Nessel Twp
  - o Rush City
  - $\circ$  Rushseba Twp
- This area in Kanabec County:
  - $\circ \quad \text{Arthur Twp} \quad$
  - o Braham
  - o Brunswick Twp
  - Comfort Twp
  - $\circ \quad \text{Grass Lake Twp} \quad$
  - o Grasston
  - Knife Lake Twp
  - o Kroschel Twp
  - o Mora
  - Pomroy Twp
  - o Quamba
  - $\circ \quad \text{Whited Twp} \quad$
- This area in Pine County:
  - $\circ \quad \text{Arlone Twp} \quad$
  - $\circ \quad \text{Arna Twp} \quad$
  - o Askov
  - o Barry Twp
  - $\circ$  Bremen Twp
  - o Brook Park
  - o Brook Park Twp
  - o Chengwatana Twp
  - o Clover Twp
  - o Crosby Twp
  - o Danforth Twp
  - Dell Grove Twp
  - $\circ$  Finlayson
  - Finlayson Twp
  - $\circ \quad \text{Fleming Twp} \quad$
  - $\circ$  Henriette
  - $\circ$  Hinckley
  - o Hinckley Twp

- Kettle River Twp
- Mission Creek Twp
- o Munch Twp
- Ogema Twp
- Partridge Twp
- Pine City
- Pine City Twp
- Pine Lake Twp
- Pokegama Twp
- o Rock Creek
- o Royalton Twp
- Rutledge
- $\circ$  Sandstone
- o Sandstone Twp
- $\circ$  Willow River
- $\circ$  Wilma Twp