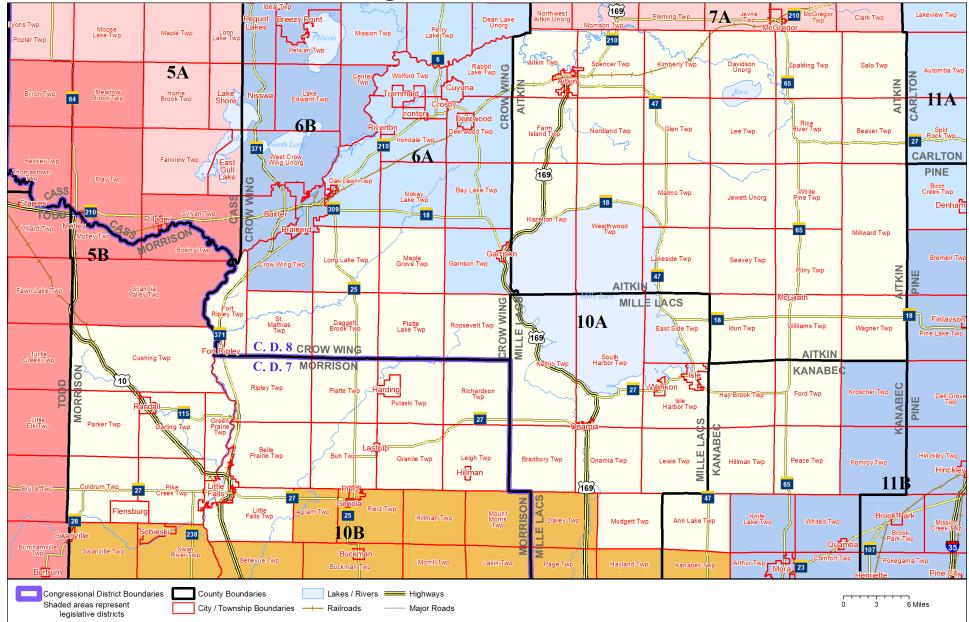

## **District Description**

Territory of Minnesota Legislative District 10A:

- This area in Aitkin County:
  - o Aitkin
  - o Aitkin Twp
  - o Beaver Twp
  - Farm Island Twp
  - $\circ \quad \text{Glen Twp} \quad$
  - o Hazelton Twp
  - o Idun Twp
  - o Kimberly Twp
  - $\circ$  Lakeside Twp
  - $\circ$  Lee Twp
  - o Mcgrath
  - o Malmo Twp
  - $\circ \quad \text{Millward Twp} \quad$
  - o Nordland Twp
  - o Pliny Twp
  - Rice River Twp
  - o Salo Twp
  - $\circ$  Seavey Twp
  - Spalding Twp
  - o Spencer Twp
  - Wagner Twp
  - $\circ$  Wealthwood Twp
  - o White Pine Twp
  - $\circ \quad \text{Williams Twp} \quad$
  - $\circ$   $\;$  These precincts in unorganized territory:
    - UNORG 45-24 (JEWETT UNORG)
    - UNORG 47-24 (DAVIDSON UNORG)
- This area in Crow Wing County:
  - Daggett Brook Twp
  - $\circ$  Fort Ripley
  - o Fort Ripley Twp
  - Long Lake Twp
  - Maple Grove Twp
  - o Platte Lake Twp
  - o Roosevelt Twp

- o St. Mathias Twp
- This area in Kanabec County:
  - $\circ$  Ann Lake Twp
  - $\circ \quad \text{Ford Twp} \\$
  - $\circ$  Hay Brook Twp
  - o Hillman Twp
  - $\circ \quad \text{Peace Twp} \quad$
- This area in Mille Lacs County:
  - o Bradbury Twp
  - $\circ \quad \text{East Side Twp} \\$
  - $\circ$  Isle
  - Isle Harbor Twp
  - o Kathio Twp
  - Lewis Twp
  - Mudgett Twp
  - o Onamia
  - o Onamia Twp
  - South Harbor Twp
  - o Wahkon
- This area in Morrison County:
  - o Belle Prairie Twp
  - $\circ \quad \text{Buh Twp} \quad$
  - Culdrum Twp
  - $\circ$  Cushing Twp
  - $\circ \quad \text{Darling Twp} \quad$
  - $\circ$  Flensburg
  - Granite Twp
  - o Green Prairie Twp
  - $\circ$  Harding
  - Hillman
  - o Lastrup
  - $\circ \quad \text{Leigh Twp} \\$
  - $\circ$  Little Falls
  - $\circ \quad \text{Little Falls Twp} \\$
  - $\circ \quad \text{Parker Twp} \\$
  - $\circ \quad \text{Pike Creek Twp} \\$
  - o Platte Twp
  - o Pulaski Twp
  - $\circ$  Randall

- o Richardson Twp
- $\circ$  Ripley Twp